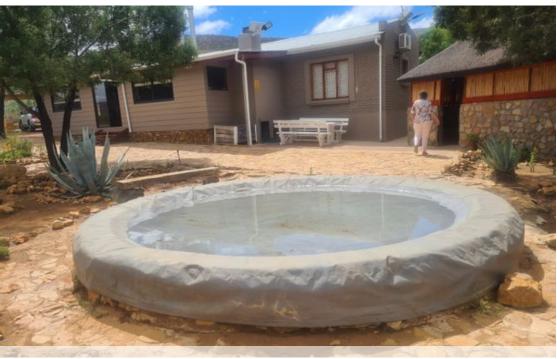

## Lifestyle Farm in the Karoo For Sale

DESPERATELY IN NEED OF A QUIET, CLEAN & TRANQUIL ENVIRONMENT? This 40ha Lifestyle Farm, only 200 Km from Cape Town, near Touws River, offers much more than just a healthy lifestyle... The well-equipped three-bedroom house offers luxury living under Karoo starlights, away from the hustle & bustle of city life. Each bedroom is equipped with an aircon. A slow combustion oven in the living area and main bedroom, a gas stove in the kitchen, a big open fireplace in the living area which all add to the luxury of this property. The farm is fenced with a two-meter game fence. Three boreholes, of which one is equipped with a solar pump offers plenty of water for household and to maintain the farm. The farm uses Eskom electricity but has its own 3KVA solar system and also...