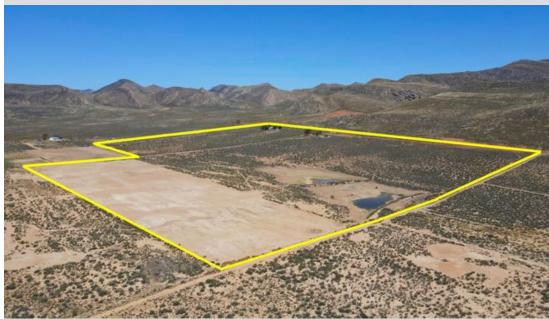

## Lifestyle Farm in the Karoo For Sale

DESPERATELY IN NEED OF A QUIET, CLEAN & TRANQUIL ENVIRONMENT? This 40ha Lifestyle Farm, only 200 Km from Cape Town, near Touws River, offers much more than just a healthy lifestyle... The well-equipped three-bedroom house offers luxury living under Karoo starlights, away from the hustle & bustle of city life. Each bedroom is equipped with an aircon. A slow combustion oven in the living area and main bedroom, a gas stove in the kitchen, a big open fireplace in the living area which all add to the luxury of this property. The farm is fenced with a two-meter game fence. Three boreholes, of which one is equipped with a solar pump offers plenty of water for household and to maintain the farm. The farm uses Eskom electricity but has its own 3KVA solar system and also...