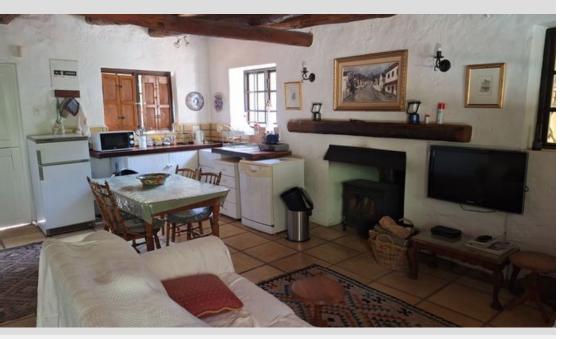

## SECLUDED GARDEN COTTAGE WTH OWN ENTANCE!

Centrally situated, a charming fully furnished 1 bedroom cottage, suitable for quiet couple or single person. Living room with wood-burning stove, kitchen and full bathroom. Separate bedroom. Living rooms lead to a sheltered private patio and pool. Access to a lovely old garden. Off street parking The rent INCLUDES services ( water and electricity), wi-fi, security, DSTV, garden and pool maintenance NO PETS!

## **Features**

| Interior                                              |                  | Exterior                  |         |
|-------------------------------------------------------|------------------|---------------------------|---------|
| Bedrooms<br>Bathrooms<br>Recep. Rooms<br>Dining Rooms | 1<br>1<br>2<br>1 | Carports/Parkings<br>Pool | 1<br>Ye |