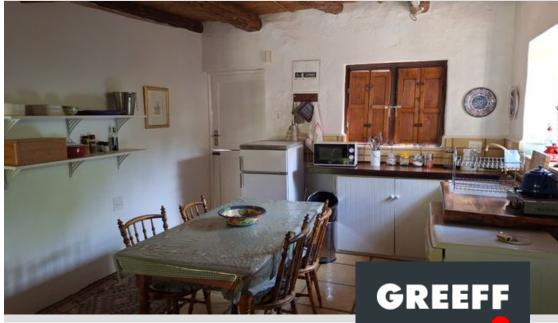

## SECLUDED GARDEN COTTAGE WTH OWN ENTANCE!

Centrally situated, a charming fully furnished 1 bedroom cottage, suitable for quiet couple or single person. Living room with wood-burning stove, kitchen and full bathroom. Separate bedroom. Living rooms lead to a sheltered private patio and pool. Access to a lovely old garden. Off street parking The rent INCLUDES services ( water and electricity), wi-fi, security, DSTV, garden and pool maintenance NO PETS!

## **Features**

| Interior                                              |                  | Exterior                  |         |
|-------------------------------------------------------|------------------|---------------------------|---------|
| Bedrooms<br>Bathrooms<br>Recep. Rooms<br>Dining Rooms | 1<br>1<br>2<br>1 | Carports/Parkings<br>Pool | 1<br>Ye |