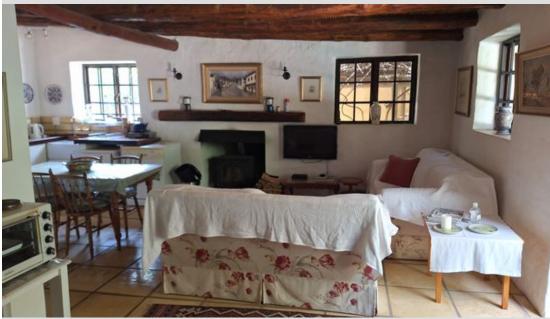

## SECLUDED GARDEN COTTAGE WTH OWN ENTANCE!

Centrally situated, a charming fully furnished 1 bedroom cottage, suitable for quiet couple or single person. Living room with wood-burning stove, kitchen and full bathroom. Separate bedroom. Living rooms lead to a sheltered private patio and pool. Access to a lovely old garden. Off street parking The rent INCLUDES services ( water and electricity), wi-fi, security, DSTV, garden and pool maintenance NO PETS!