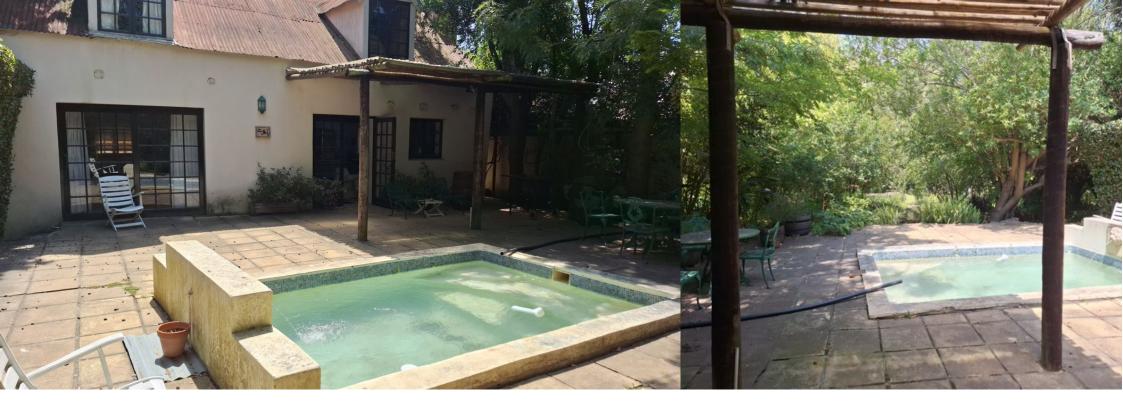

## SECLUDED GARDEN COTTAGE WTH OWN ENTANCE!

Centrally situated, a charming fully furnished 1 bedroom cottage, suitable for quiet couple or single person. Living room with wood-burning stove, kitchen and full bathroom. Separate bedroom. Living rooms lead to a sheltered private patio and pool. Access to a lovely old garden. Off street parking The rent INCLUDES services ( water and electricity), wi-fi, security, DSTV, garden and pool maintenance NO PETS!

## **Features**

| Interior                                              |                  | Exterior                  |         |
|-------------------------------------------------------|------------------|---------------------------|---------|
| Bedrooms<br>Bathrooms<br>Recep. Rooms<br>Dining Rooms | 1<br>1<br>2<br>1 | Carports/Parkings<br>Pool | 1<br>Ye |