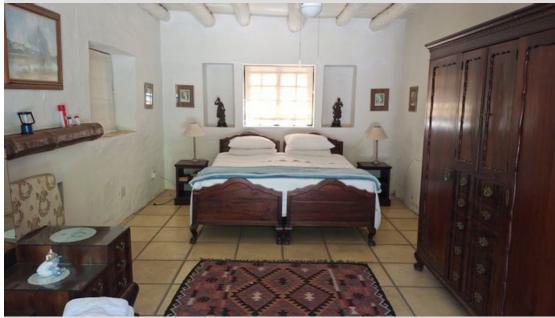

## SECLUDED GARDEN COTTAGE WTH OWN ENTANCE!

Centrally situated, a charming fully furnished 1 bedroom cottage, suitable for quiet couple or single person. Living room with wood-burning stove, kitchen and full bathroom. Separate bedroom. Living rooms lead to a sheltered private patio and pool. Access to a lovely old garden. Off street parking The rent INCLUDES services ( water and electricity), wi-fi, security, DSTV, garden and pool maintenance NO PETS!

## **Features**

| Interior                                              |                  | Exterior                  |         |
|-------------------------------------------------------|------------------|---------------------------|---------|
| Bedrooms<br>Bathrooms<br>Recep. Rooms<br>Dining Rooms | 1<br>1<br>2<br>1 | Carports/Parkings<br>Pool | 1<br>Ye |