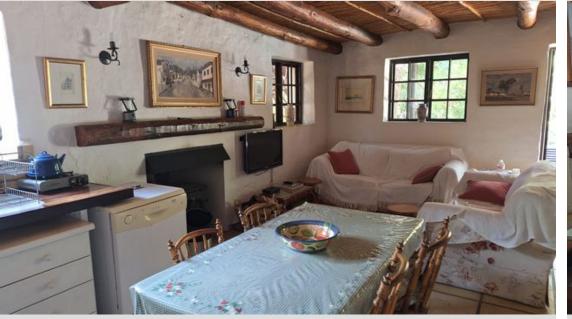

## SECLUDED GARDEN COTTAGE WTH OWN ENTANCE!

Centrally situated, a charming fully furnished 1 bedroom cottage, suitable for quiet couple or single person. Living room with wood-burning stove, kitchen and full bathroom. Separate bedroom. Living rooms lead to a sheltered private patio and pool. Access to a lovely old garden. Off street parking The rent INCLUDES services ( water and electricity), wi-fi, security, DSTV, garden and pool maintenance NO PETS!

## **Features**

| Interior                                              |                  | Exterior                  |         |
|-------------------------------------------------------|------------------|---------------------------|---------|
| Bedrooms<br>Bathrooms<br>Recep. Rooms<br>Dining Rooms | 1<br>1<br>2<br>1 | Carports/Parkings<br>Pool | 1<br>Ye |