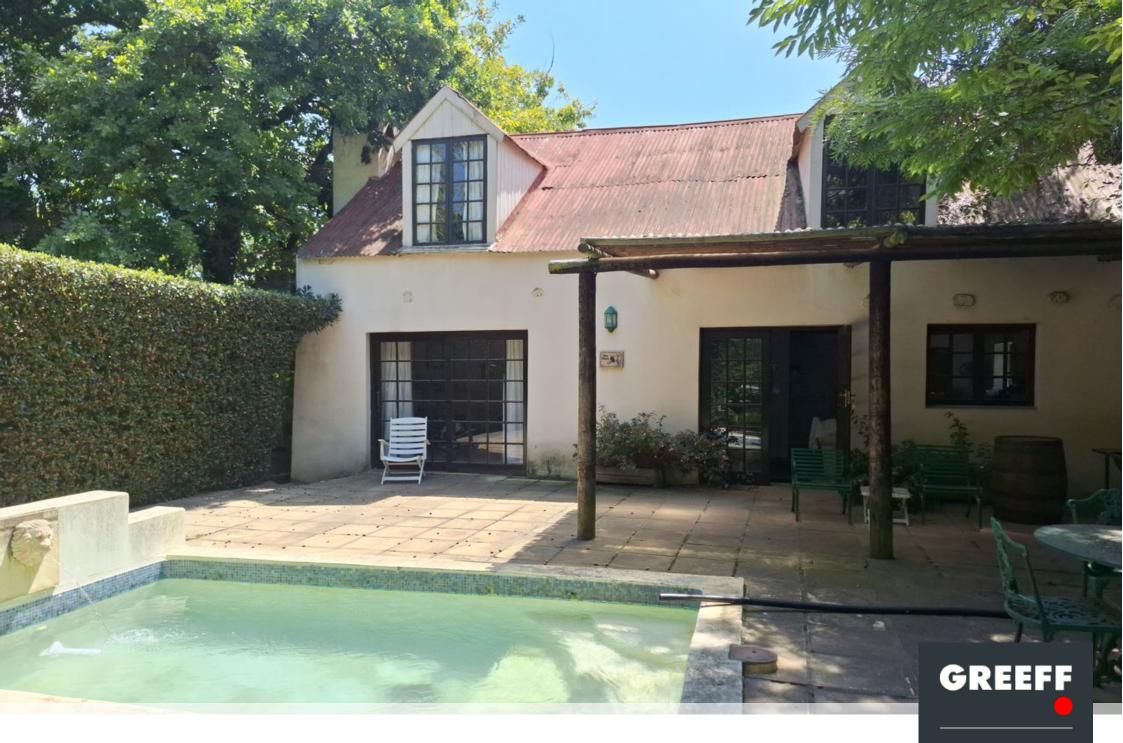

## SECLUDED GARDEN COTTAGE WTH OWN ENTANCE!

Centrally situated, a charming fully furnished 1 bedroom cottage, suitable for quiet couple or single person. Living room with wood-burning stove, kitchen and full bathroom. Separate bedroom. Living rooms lead to a sheltered private patio and pool. Access to a lovely old garden. Off street parking The rent INCLUDES services ( water and electricity), wi-fi, security, DSTV, garden and pool maintenance NO PETS!

## **Features**

| Interior                                              |                  | Exterior                  |         |
|-------------------------------------------------------|------------------|---------------------------|---------|
| Bedrooms<br>Bathrooms<br>Recep. Rooms<br>Dining Rooms | 1<br>1<br>2<br>1 | Carports/Parkings<br>Pool | 1<br>Ye |