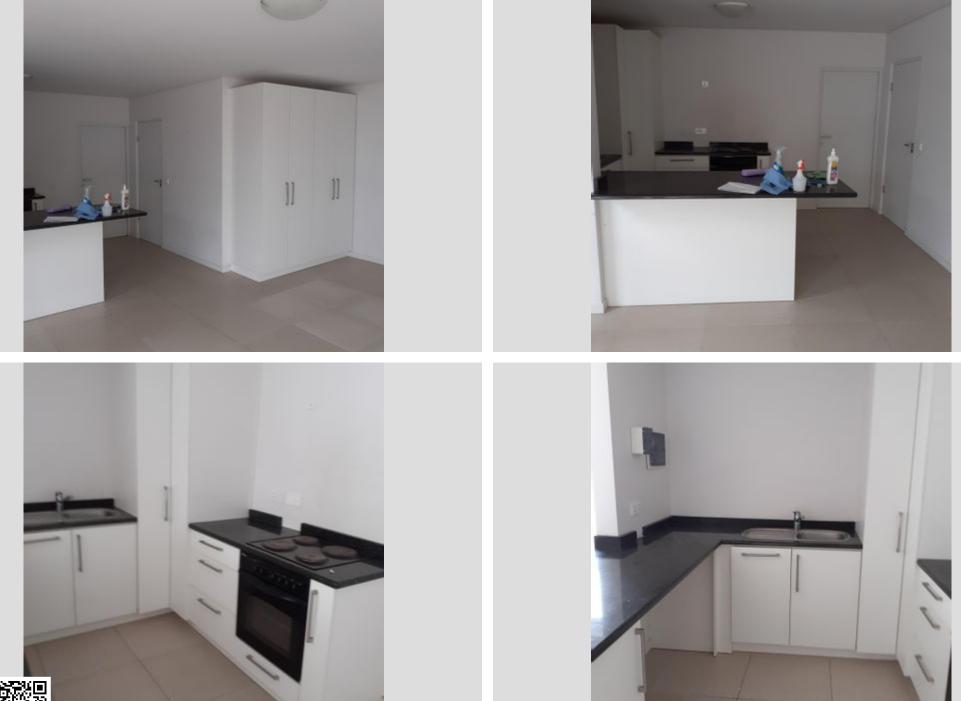

## Flatlet to rent in Gordon's Bay Village

Modern Bachelor flatlet to rent in Gordon's Bay Village within walking distance to the main beach. Enjoy the restaurants and shopping in the heart of Gordon's bay. This flatlet has it's own entrance with one parking area. Consisting of kitchen with under counter oven and hob. and lots of built in cupboards. Equipped with washing machine point and outside washing lines. Open plan to living area and no separate room. Bathroom with shower only and toilet and basin. Water and refuse as well as Alarm included in monthly rental. Electricity monthly approximately R 525.00 payable. NO SMOKING inside the unit allowed as well as NO pets. Requirements 2 months deposit, upfront rent, lease admin fees and a good credit record. An additional R 600.00 utility deposit is also...