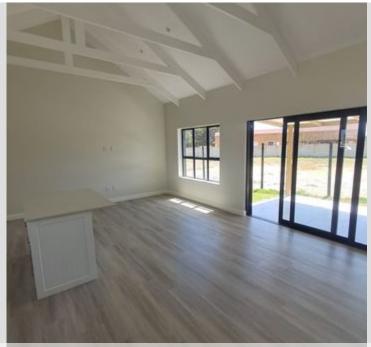

## Modern, Newly Built 2-Bedroom Apartment for Long-Term Rent – Fisherhaven

Discover this newly built and well-located 2-bedroom apartment at the entrance of Fisherhaven, offering a perfect blend of comfort and convenience. Property Features: Spacious & Sunlit Bedrooms - Both bedrooms enjoy plenty of natural light and come with built-in cupboards for ample storage. Modern Kitchen - Fitted with a brand-new gas stove and stylish cabinetry. Family Bathroom - Features a modern shower and toilet with contemporary finishes. Entertainment Patio - Ideal for relaxing or hosting guests. Low-Maintenance Garden - Newly established and easy to care for. This apartment is perfect for a couple or single working professional, looking for a modern, hassle-free home in a peaceful location while being just a short drive from Hermanus