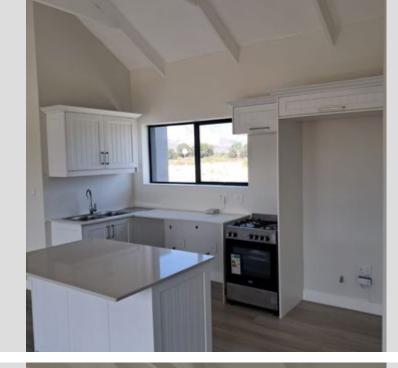

## Modern, Newly Built 2-Bedroom Apartment for Long-Term Rent – Fisherhaven

Discover this newly built and well-located 2-bedroom apartment at the entrance of Fisherhaven, offering a perfect blend of comfort and convenience. Property Features: Spacious & Sunlit Bedrooms - Both bedrooms enjoy plenty of natural light and come with built-in cupboards for ample storage. Modern Kitchen - Fitted with a brand-new gas stove and stylish cabinetry. Family Bathroom - Features a modern shower and toilet with contemporary finishes. Entertainment Patio - Ideal for relaxing or hosting guests. Low-Maintenance Garden - Newly established and easy to care for. This apartment is perfect for a couple or single working professional, looking for a modern, hassle-free home in a peaceful location while being just a short drive from Hermanus