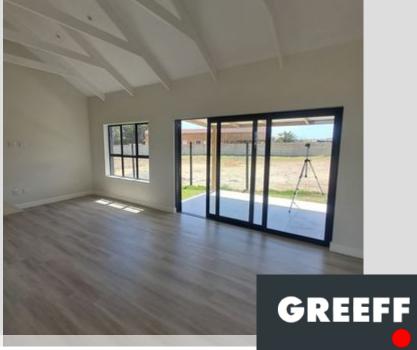

## Modern, Newly Built 2-Bedroom Apartment for Long-Term Rent – Fisherhaven

Discover this newly built and well-located 2-bedroom apartment at the entrance of Fisherhaven, offering a perfect blend of comfort and convenience. Property Features: Spacious & Sunlit Bedrooms - Both bedrooms enjoy plenty of natural light and come with built-in cupboards for ample storage. Modern Kitchen - Fitted with a brand-new gas stove and stylish cabinetry. Family Bathroom - Features a modern shower and toilet with contemporary finishes. Entertainment Patio - Ideal for relaxing or hosting guests. Low-Maintenance Garden - Newly established and easy to care for. This apartment is perfect for a couple or single working professional, looking for a modern, hassle-free home in a peaceful location while being just a short drive from Hermanus