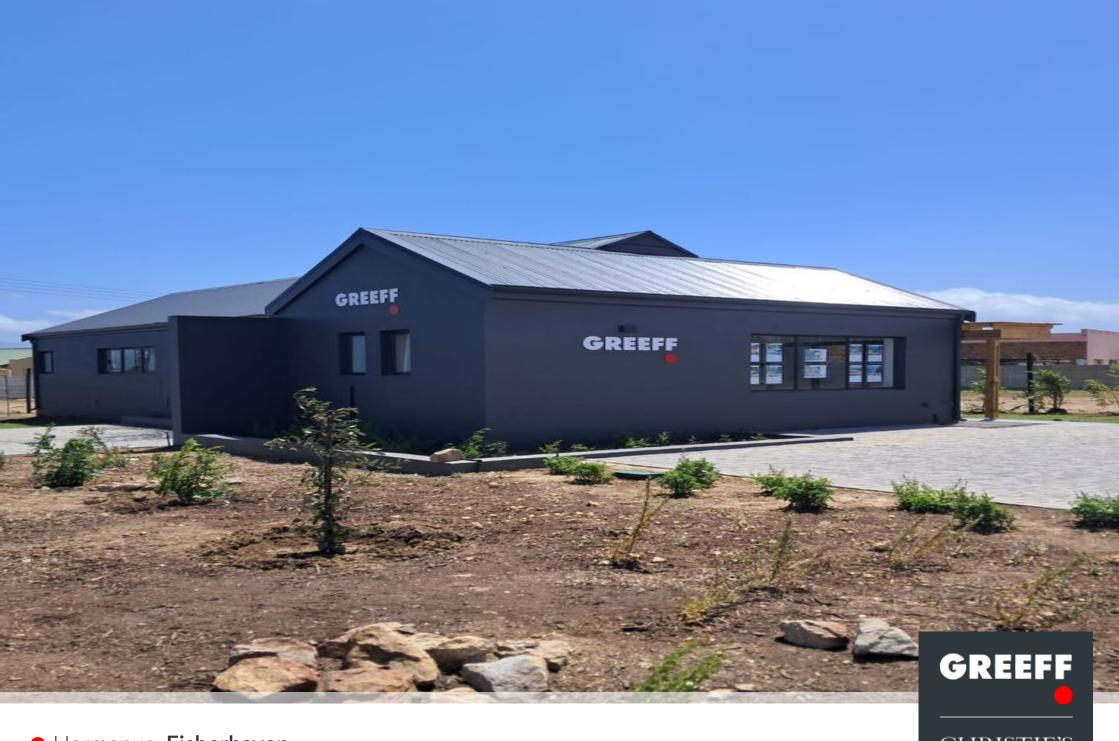

## Modern, Newly Built 2-Bedroom Apartment for Long-Term Rent – Fisherhaven

Discover this newly built and well-located 2-bedroom apartment at the entrance of Fisherhaven, offering a perfect blend of comfort and convenience. Property Features: Spacious & Sunlit Bedrooms - Both bedrooms enjoy plenty of natural light and come with built-in cupboards for ample storage. Modern Kitchen - Fitted with a brand-new gas stove and stylish cabinetry. Family Bathroom - Features a modern shower and toilet with contemporary finishes. Entertainment Patio - Ideal for relaxing or hosting guests. Low-Maintenance Garden - Newly established and easy to care for. This apartment is perfect for a couple or single working professional, looking for a modern, hassle-free home in a peaceful location while being just a short drive from Hermanus