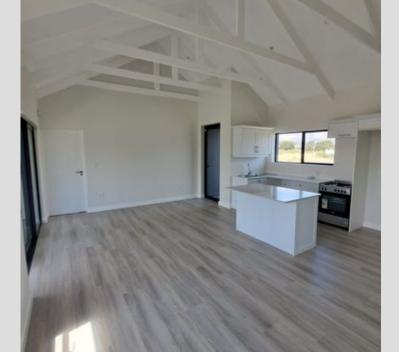

## Modern, Newly Built 2-Bedroom Apartment for Long-Term Rent – Fisherhaven

Discover this newly built and well-located 2-bedroom apartment at the entrance of Fisherhaven, offering a perfect blend of comfort and convenience. Property Features: Spacious & Sunlit Bedrooms - Both bedrooms enjoy plenty of natural light and come with built-in cupboards for ample storage. Modern Kitchen - Fitted with a brand-new gas stove and stylish cabinetry. Family Bathroom - Features a modern shower and toilet with contemporary finishes. Entertainment Patio - Ideal for relaxing or hosting guests. Low-Maintenance Garden - Newly established and easy to care for. This apartment is perfect for a couple or single working professional, looking for a modern, hassle-free home in a peaceful location while being just a short drive from Hermanus