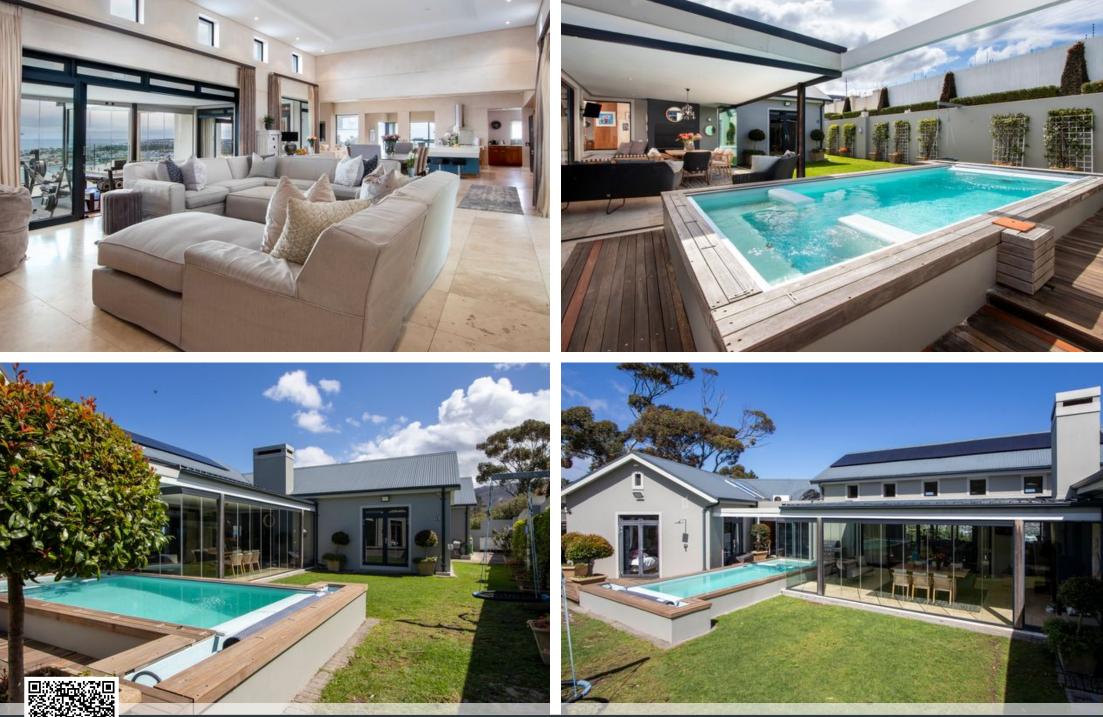

## *Ultimate Luxury Living at Hemel & Aarde Estate, Hermanus*

This exceptional five-bedroom home has been carefully designed with ultimate luxury, entertainment, and convenience in mind. Located in a prestigious security estate, it offers a seamless blend of sophisticated living and practical functionality, making it an outstanding rental opportunity. Main Level: Gourmet Kitchen: A beautifully designed open-plan kitchen, fully equipped with top-of-the-line built-in Miele appliances, including a coffee machine, steam oven, and microwave. A gas hob, large central island, pantry, and spacious scullery provide ample space for cooking and entertaining. Multiple Living Areas: A formal lounge with a cozy fireplace flows effortlessly into a family lounge and dining area, creating a warm and inviting atmosphere. Indoor-Outdoor...

## **Features**

| Interior                                              |                    | Exterior                  |          | Sizes                   |                  |
|-------------------------------------------------------|--------------------|---------------------------|----------|-------------------------|------------------|
| Bedrooms<br>Bathrooms<br>Recep. Rooms<br>Dining Rooms | 5<br>4.5<br>3<br>1 | Carports/Parkings<br>Pool | 8<br>Yes | Floor Size<br>Land Size | 860m²<br>1,318m² |