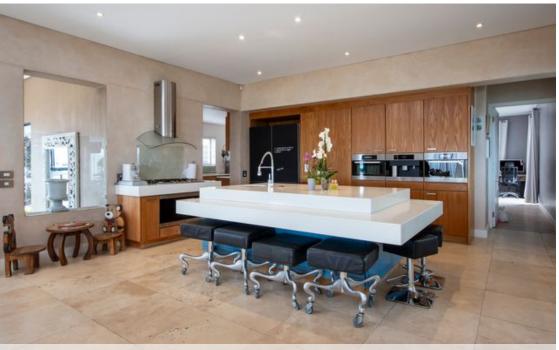

## *Ultimate Luxury Living at Hemel & Aarde Estate, Hermanus*

This exceptional five-bedroom home has been carefully designed with ultimate luxury, entertainment, and convenience in mind. Located in a prestigious security estate, it offers a seamless blend of sophisticated living and practical functionality, making it an outstanding rental opportunity. Main Level: Gourmet Kitchen: A beautifully designed open-plan kitchen, fully equipped with top-of-the-line built-in Miele appliances, including a coffee machine, steam oven, and microwave. A gas hob, large central island, pantry, and spacious scullery provide ample space for cooking and entertaining. Multiple Living Areas: A formal lounge with a cozy fireplace flows effortlessly into a family lounge and dining area, creating a warm and inviting atmosphere. Indoor-Outdoor...