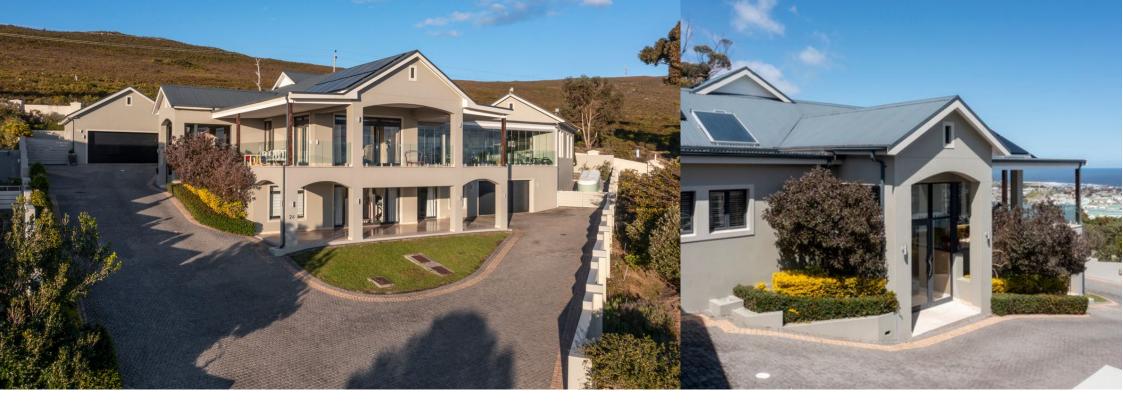

## *Ultimate Luxury Living at Hemel & Aarde Estate, Hermanus*

This exceptional five-bedroom home has been carefully designed with ultimate luxury, entertainment, and convenience in mind. Located in a prestigious security estate, it offers a seamless blend of sophisticated living and practical functionality, making it an outstanding rental opportunity. Main Level: Gourmet Kitchen: A beautifully designed open-plan kitchen, fully equipped with top-of-the-line built-in Miele appliances, including a coffee machine, steam oven, and microwave. A gas hob, large central island, pantry, and spacious scullery provide ample space for cooking and entertaining. Multiple Living Areas: A formal lounge with a cozy fireplace flows effortlessly into a family lounge and dining area, creating a warm and inviting atmosphere. Indoor-Outdoor...

## **Features**

| Interior                                              |                    | Exterior                  |          | Sizes                   |                  |
|-------------------------------------------------------|--------------------|---------------------------|----------|-------------------------|------------------|
| Bedrooms<br>Bathrooms<br>Recep. Rooms<br>Dining Rooms | 5<br>4.5<br>3<br>1 | Carports/Parkings<br>Pool | 8<br>Yes | Floor Size<br>Land Size | 860m²<br>1,318m² |