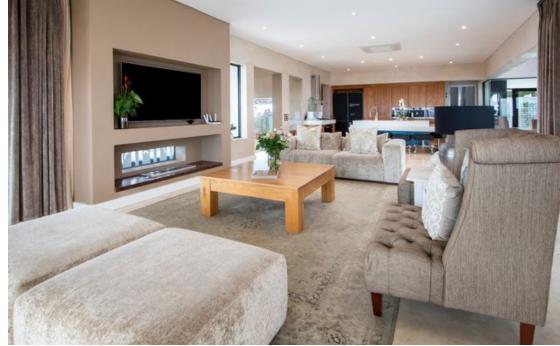

## *Ultimate Luxury Living at Hemel & Aarde Estate, Hermanus*

This exceptional five-bedroom home has been carefully designed with ultimate luxury, entertainment, and convenience in mind. Located in a prestigious security estate, it offers a seamless blend of sophisticated living and practical functionality, making it an outstanding rental opportunity. Main Level: Gourmet Kitchen: A beautifully designed open-plan kitchen, fully equipped with top-of-the-line built-in Miele appliances, including a coffee machine, steam oven, and microwave. A gas hob, large central island, pantry, and spacious scullery provide ample space for cooking and entertaining. Multiple Living Areas: A formal lounge with a cozy fireplace flows effortlessly into a family lounge and dining area, creating a warm and inviting atmosphere. Indoor-Outdoor...