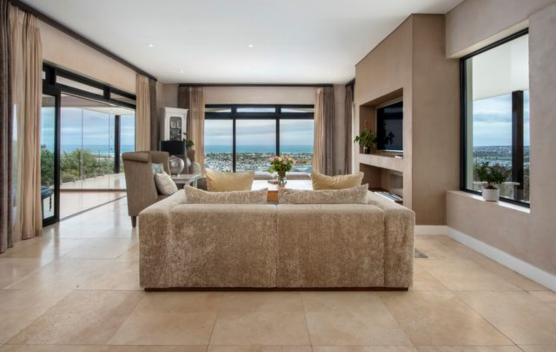

## *Ultimate Luxury Living at Hemel & Aarde Estate, Hermanus*

This exceptional five-bedroom home has been carefully designed with ultimate luxury, entertainment, and convenience in mind. Located in a prestigious security estate, it offers a seamless blend of sophisticated living and practical functionality, making it an outstanding rental opportunity. Main Level: Gourmet Kitchen: A beautifully designed open-plan kitchen, fully equipped with top-of-the-line built-in Miele appliances, including a coffee machine, steam oven, and microwave. A gas hob, large central island, pantry, and spacious scullery provide ample space for cooking and entertaining. Multiple Living Areas: A formal lounge with a cozy fireplace flows effortlessly into a family lounge and dining area, creating a warm and inviting atmosphere. Indoor-Outdoor...