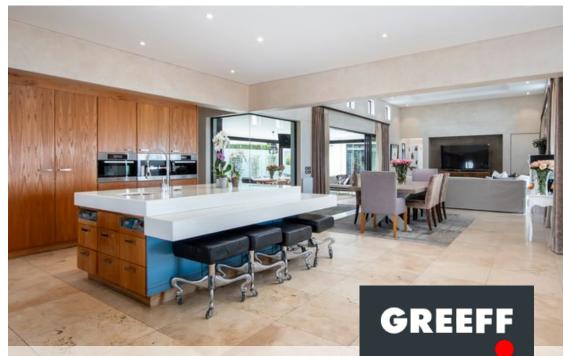

## *Ultimate Luxury Living at Hemel & Aarde Estate, Hermanus*

This exceptional five-bedroom home has been carefully designed with ultimate luxury, entertainment, and convenience in mind. Located in a prestigious security estate, it offers a seamless blend of sophisticated living and practical functionality, making it an outstanding rental opportunity. Main Level: Gourmet Kitchen: A beautifully designed open-plan kitchen, fully equipped with top-of-the-line built-in Miele appliances, including a coffee machine, steam oven, and microwave. A gas hob, large central island, pantry, and spacious scullery provide ample space for cooking and entertaining. Multiple Living Areas: A formal lounge with a cozy fireplace flows effortlessly into a family lounge and dining area, creating a warm and inviting atmosphere. Indoor-Outdoor...