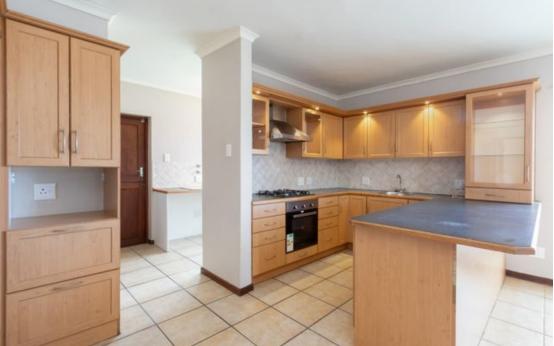

## Double-Story Family Home for long term rent

Discover your perfect family retreat in the serene, well-established west side of Sandbaai. This low-maintenance face brick home is just 650m from the beach and offers stunning sea views from the upper level. Key Features: 4 spacious bedrooms (4 en-suite bathrooms) with built in cupboards. Open-plan lounge and dining area Modern kitchen with a convenient hidden away scullery Bright TV room with built-in braai and vibrant doors - perfect for entertaining Double garage with extra storage space Main bedroom includes an en-suite bathroom and balcony with breathtaking sea views. Outdoor Space: Fully enclosed garden - safe for children and pets Automated gate and ample parking space. Please note that the property has a flatlet on top of the double garage that is...