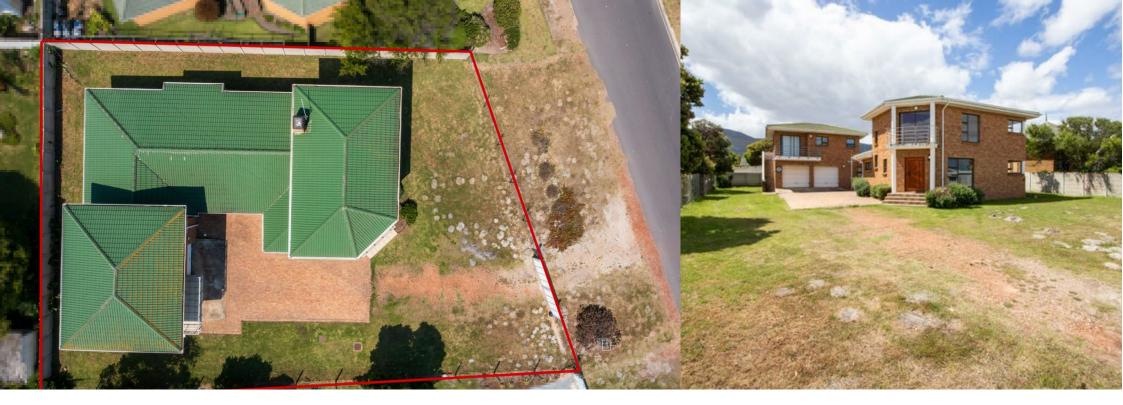

## Double-Story Family Home for long term rent

Discover your perfect family retreat in the serene, well-established west side of Sandbaai. This low-maintenance face brick home is just 650m from the beach and offers stunning sea views from the upper level. Key Features: 4 spacious bedrooms (4 en-suite bathrooms) with built in cupboards. Open-plan lounge and dining area Modern kitchen with a convenient hidden away scullery Bright TV room with built-in braai and vibrant doors - perfect for entertaining Double garage with extra storage space Main bedroom includes an en-suite bathroom and balcony with breathtaking sea views. Outdoor Space: Fully enclosed garden - safe for children and pets Automated gate and ample parking space. Please note that the property has a flatlet on top of the double garage that is...