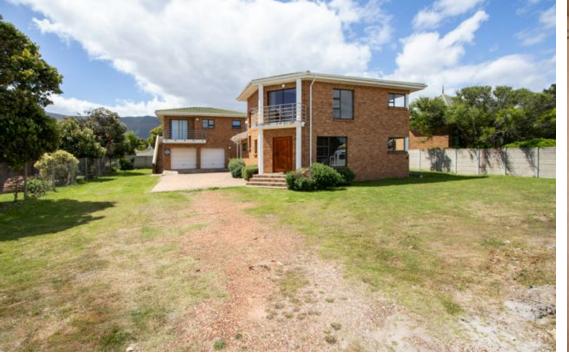

## Double-Story Family Home for long term rent

Discover your perfect family retreat in the serene, well-established west side of Sandbaai. This low-maintenance face brick home is just 650m from the beach and offers stunning sea views from the upper level. Key Features: 4 spacious bedrooms (4 en-suite bathrooms) with built in cupboards. Open-plan lounge and dining area Modern kitchen with a convenient hidden away scullery Bright TV room with built-in braai and vibrant doors - perfect for entertaining Double garage with extra storage space Main bedroom includes an en-suite bathroom and balcony with breathtaking sea views. Outdoor Space: Fully enclosed garden - safe for children and pets Automated gate and ample parking space. Please note that the property has a flatlet on top of the double garage that is...