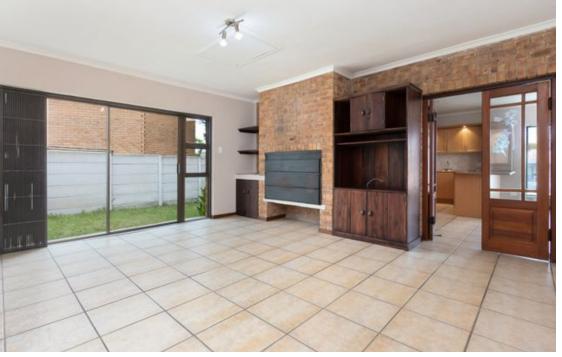

## Double-Story Family Home for long term rent

Discover your perfect family retreat in the serene, well-established west side of Sandbaai. This low-maintenance face brick home is just 650m from the beach and offers stunning sea views from the upper level. Key Features: 4 spacious bedrooms (4 en-suite bathrooms) with built in cupboards. Open-plan lounge and dining area Modern kitchen with a convenient hidden away scullery Bright TV room with built-in braai and vibrant doors - perfect for entertaining Double garage with extra storage space Main bedroom includes an en-suite bathroom and balcony with breathtaking sea views. Outdoor Space: Fully enclosed garden - safe for children and pets Automated gate and ample parking space. Please note that the property has a flatlet on top of the double garage that is...