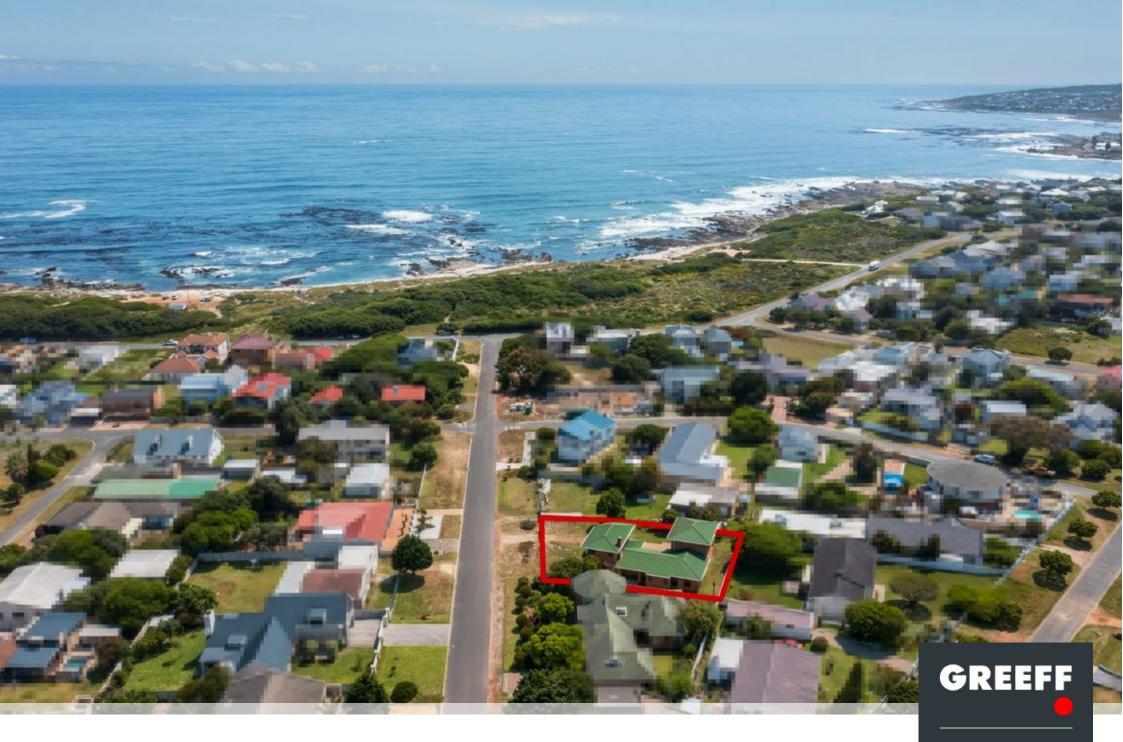

## Double-Story Family Home for long term rent

Discover your perfect family retreat in the serene, well-established west side of Sandbaai. This low-maintenance face brick home is just 650m from the beach and offers stunning sea views from the upper level. Key Features: 4 spacious bedrooms (4 en-suite bathrooms) with built in cupboards. Open-plan lounge and dining area Modern kitchen with a convenient hidden away scullery Bright TV room with built-in braai and vibrant doors - perfect for entertaining Double garage with extra storage space Main bedroom includes an en-suite bathroom and balcony with breathtaking sea views. Outdoor Space: Fully enclosed garden - safe for children and pets Automated gate and ample parking space. Please note that the property has a flatlet on top of the double garage that is...