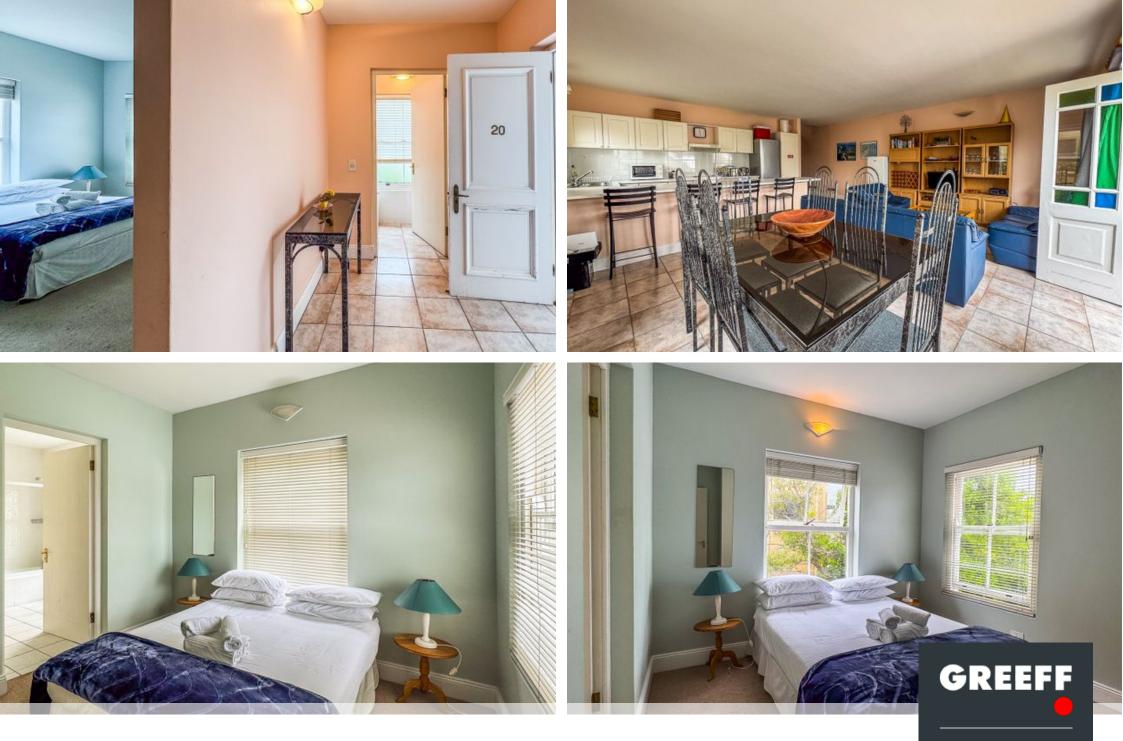

# Spacious 3-Bedroom Furnished Apartment in Secure, Centrally Located Complex

Discover comfort and convenience in this stylish 3-bedroom apartment, situated in a secure, wellmaintained complex. This modern residence offers a bright and airy open-plan living space, seamlessly connecting the lounge, dining area, and equipped kitchen. The apartment features three generously sized bedrooms with built-in wardrobes, including a master suite with a private en-suite bathroom. A second full bathroom serves the remaining bedrooms. Enjoy the benefits of controlled access, and secure parking within the complex. With shops, restaurants, public transport, and business hubs just moments away, this apartment is perfect for professionals, families, or short stay work from home. Available for 6 months from 15 April. Contact us today to