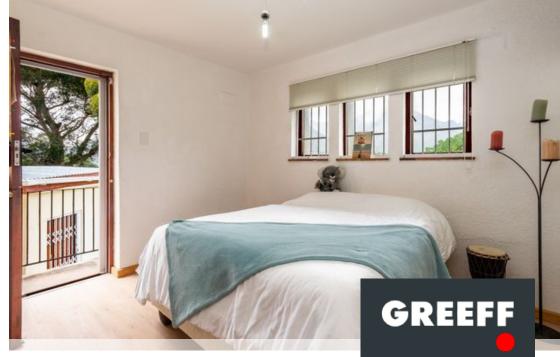

## Charming family home

Available for 6 months from 1 May. Stepping through the front door is a warm and inviting interior where rustic charm with exposed wooden beams overhead add a touch of cosy to the living spaces. The heart of the home lies in the kitchen, with a large gas hob situated in the central island. A large pots-and-pans metal hanging frame poises over the middle of the kitchen, providing a great storage opportunity. To one side of the kitchen is a separate entrance suite providing the perfect setting for a studio or office work from home environment. Beyond the kitchen is a separate laundry and both rooms have doors out to the expansive garden. Up a spiral staircase is a spacious living room offering ample seating for relaxation and entertainment, complete with a crackling...