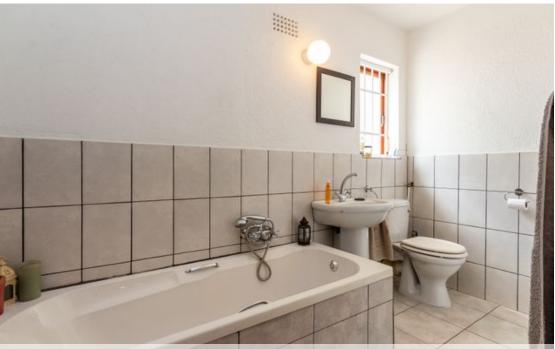

## Charming family home

Available for 6 months from 1 May. Stepping through the front door is a warm and inviting interior where rustic charm with exposed wooden beams overhead add a touch of cosy to the living spaces. The heart of the home lies in the kitchen, with a large gas hob situated in the central island. A large pots-and-pans metal hanging frame poises over the middle of the kitchen, providing a great storage opportunity. To one side of the kitchen is a separate entrance suite providing the perfect setting for a studio or office work from home environment. Beyond the kitchen is a separate laundry and both rooms have doors out to the expansive garden. Up a spiral staircase is a spacious living room offering ample seating for relaxation and entertainment, complete with a crackling...