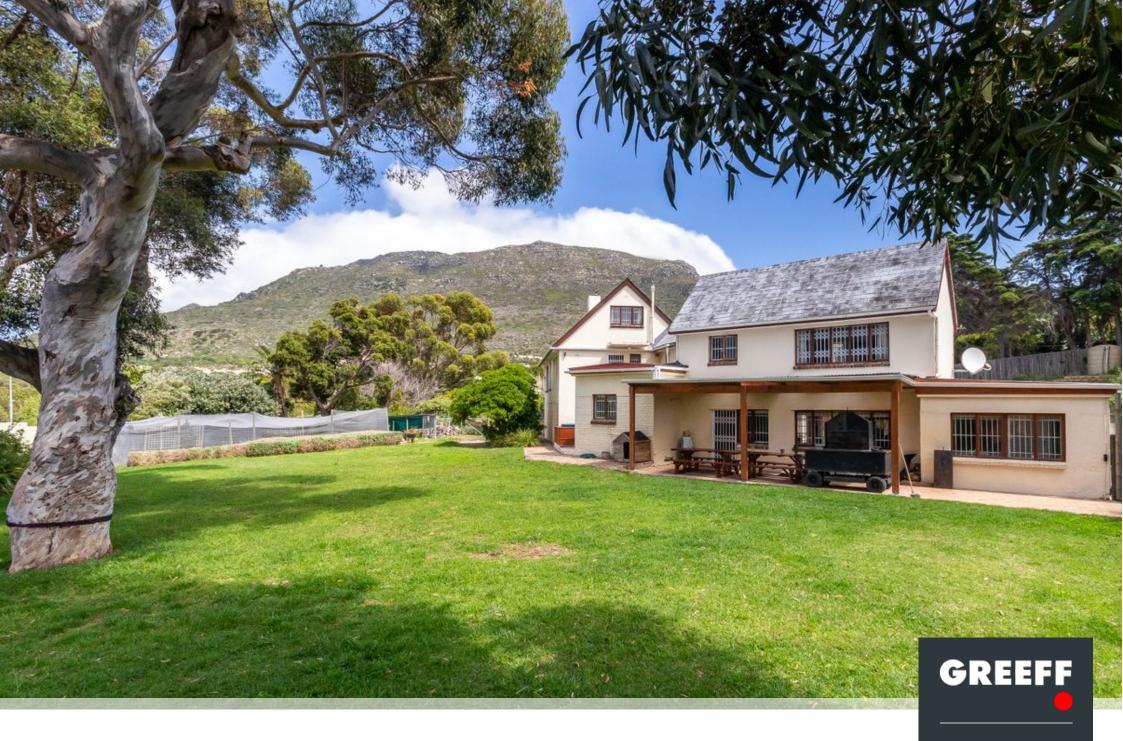

## Charming family home

Available for 6 months from 1 May. Stepping through the front door is a warm and inviting interior where rustic charm with exposed wooden beams overhead add a touch of cosy to the living spaces. The heart of the home lies in the kitchen, with a large gas hob situated in the central island. A large pots-and-pans metal hanging frame poises over the middle of the kitchen, providing a great storage opportunity. To one side of the kitchen is a separate entrance suite providing the perfect setting for a studio or office work from home environment. Beyond the kitchen is a separate laundry and both rooms have doors out to the expansive garden. Up a spiral staircase is a spacious living room offering ample seating for relaxation and entertainment, complete with a crackling...