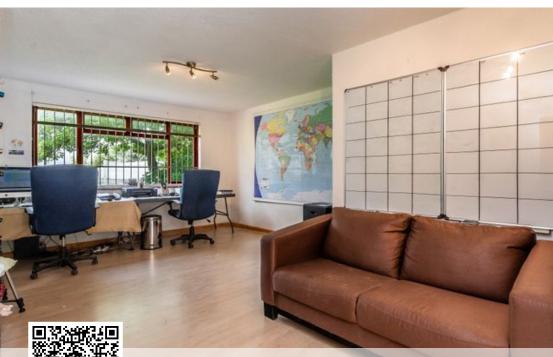

## Charming family home

Available for 6 months from 1 May. Stepping through the front door is a warm and inviting interior where rustic charm with exposed wooden beams overhead add a touch of cosy to the living spaces. The heart of the home lies in the kitchen, with a large gas hob situated in the central island. A large pots-and-pans metal hanging frame poises over the middle of the kitchen, providing a great storage opportunity. To one side of the kitchen is a separate entrance suite providing the perfect setting for a studio or office work from home environment. Beyond the kitchen is a separate laundry and both rooms have doors out to the expansive garden. Up a spiral staircase is a spacious living room offering ample seating for relaxation and entertainment, complete with a crackling...