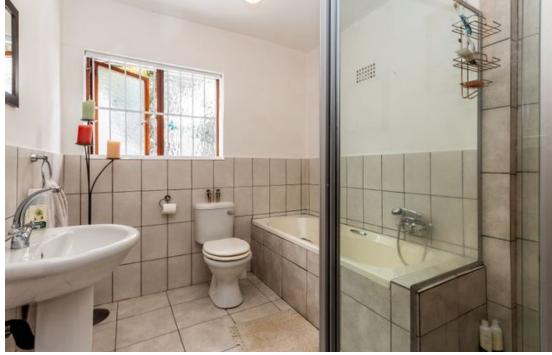

## Charming family home

Available for 6 months from 1 May. Stepping through the front door is a warm and inviting interior where rustic charm with exposed wooden beams overhead add a touch of cosy to the living spaces. The heart of the home lies in the kitchen, with a large gas hob situated in the central island. A large pots-and-pans metal hanging frame poises over the middle of the kitchen, providing a great storage opportunity. To one side of the kitchen is a separate entrance suite providing the perfect setting for a studio or office work from home environment. Beyond the kitchen is a separate laundry and both rooms have doors out to the expansive garden. Up a spiral staircase is a spacious living room offering ample seating for relaxation and entertainment, complete with a crackling...