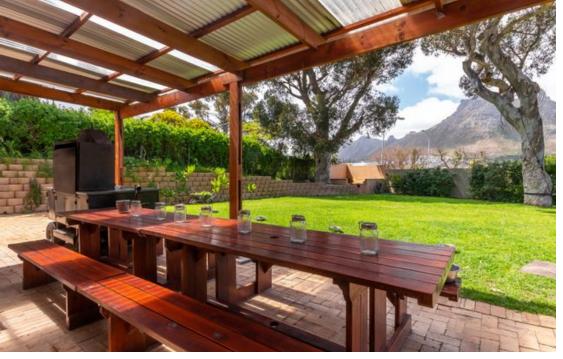

## Charming family home

Available for 6 months from 1 May. Stepping through the front door is a warm and inviting interior where rustic charm with exposed wooden beams overhead add a touch of cosy to the living spaces. The heart of the home lies in the kitchen, with a large gas hob situated in the central island. A large pots-and-pans metal hanging frame poises over the middle of the kitchen, providing a great storage opportunity. To one side of the kitchen is a separate entrance suite providing the perfect setting for a studio or office work from home environment. Beyond the kitchen is a separate laundry and both rooms have doors out to the expansive garden. Up a spiral staircase is a spacious living room offering ample seating for relaxation and entertainment, complete with a crackling...