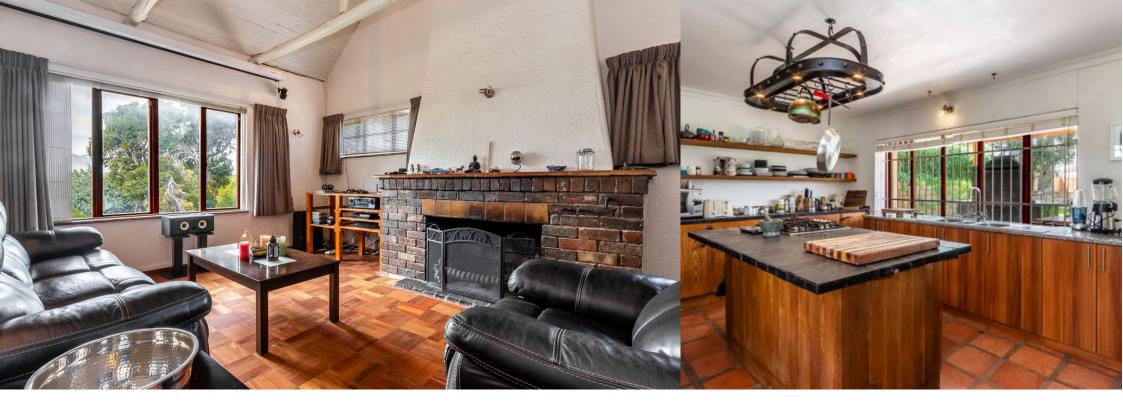

## Charming family home

Available for 6 months from 1 May. Stepping through the front door is a warm and inviting interior where rustic charm with exposed wooden beams overhead add a touch of cosy to the living spaces. The heart of the home lies in the kitchen, with a large gas hob situated in the central island. A large pots-and-pans metal hanging frame poises over the middle of the kitchen, providing a great storage opportunity. To one side of the kitchen is a separate entrance suite providing the perfect setting for a studio or office work from home environment. Beyond the kitchen is a separate laundry and both rooms have doors out to the expansive garden. Up a spiral staircase is a spacious living room offering ample seating for relaxation and entertainment, complete with a crackling...