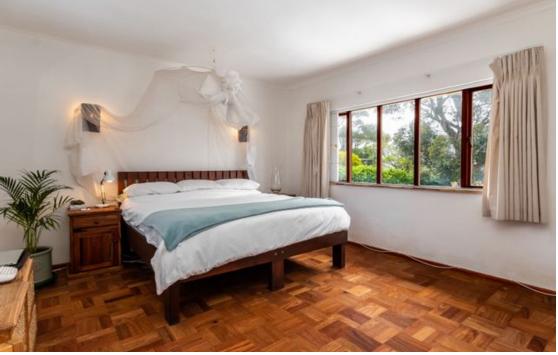

## Charming family home

Available for 6 months from 1 May. Stepping through the front door is a warm and inviting interior where rustic charm with exposed wooden beams overhead add a touch of cosy to the living spaces. The heart of the home lies in the kitchen, with a large gas hob situated in the central island. A large pots-and-pans metal hanging frame poises over the middle of the kitchen, providing a great storage opportunity. To one side of the kitchen is a separate entrance suite providing the perfect setting for a studio or office work from home environment. Beyond the kitchen is a separate laundry and both rooms have doors out to the expansive garden. Up a spiral staircase is a spacious living room offering ample seating for relaxation and entertainment, complete with a crackling...