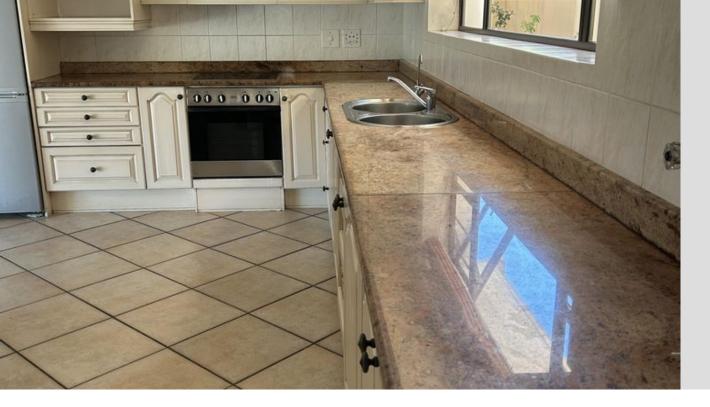

## 3 bedroom home on shared property

Charming 3-Bedroom Home in Sought-After Security Estate with Stunning Bay Views. Nestled in a prestigious security estate, this bright and light 3-bedroom, 2-bathroom home offers modern comforts, spacious living areas, and breathtaking bay views. The double garage provides direct access to the scullery, which is fitted with plumbing for two appliances. The open-plan kitchen features a stylish breakfast bar overlooking the day lounge, which seamlessly connects to the dining room. A second lounge area boasts a back-to-back fireplace shared with the day lounge, and both open onto a covered patio that leads to a lovely garden and sparkling pool. A large study, also opening onto the patio with an awning, offers the perfect work-from-home space. The built-in braai and...