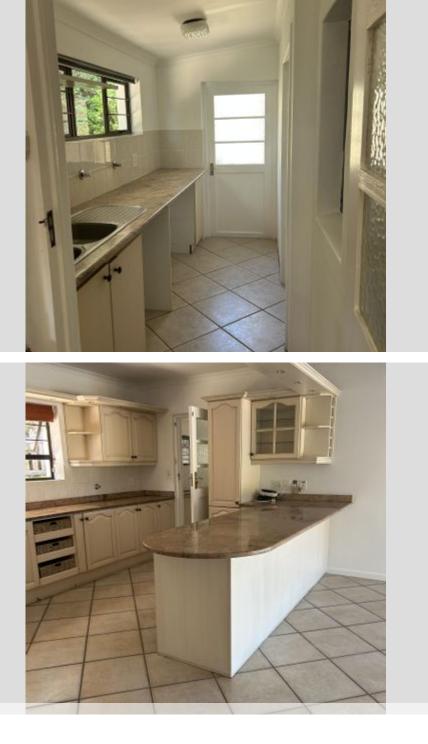

## 3 bedroom home on shared property

Charming 3-Bedroom Home in Sought-After Security Estate with Stunning Bay Views. Nestled in a prestigious security estate, this bright and light 3-bedroom, 2-bathroom home offers modern comforts, spacious living areas, and breathtaking bay views. The double garage provides direct access to the scullery, which is fitted with plumbing for two appliances. The open-plan kitchen features a stylish breakfast bar overlooking the day lounge, which seamlessly connects to the dining room. A second lounge area boasts a back-to-back fireplace shared with the day lounge, and both open onto a covered patio that leads to a lovely garden and sparkling pool. A large study, also opening onto the patio with an awning, offers the perfect work-from-home space. The built-in braai and...