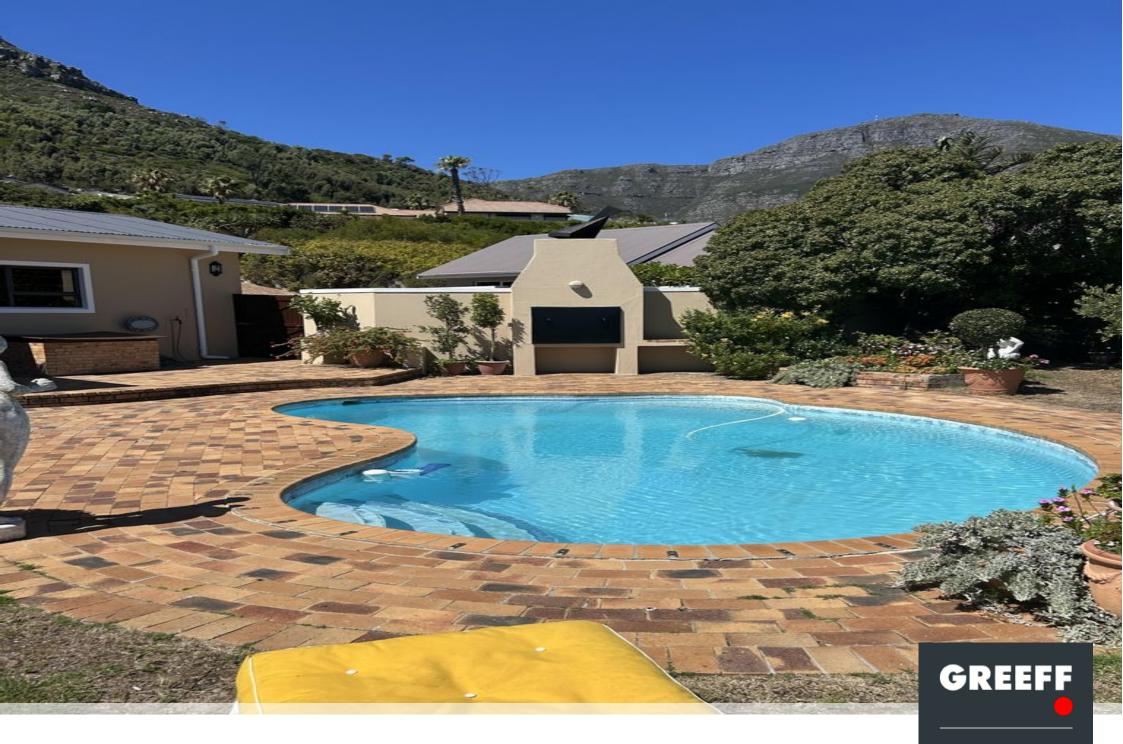

## 3 bedroom home on shared property

Charming 3-Bedroom Home in Sought-After Security Estate with Stunning Bay Views. Nestled in a prestigious security estate, this bright and light 3-bedroom, 2-bathroom home offers modern comforts, spacious living areas, and breathtaking bay views. The double garage provides direct access to the scullery, which is fitted with plumbing for two appliances. The open-plan kitchen features a stylish breakfast bar overlooking the day lounge, which seamlessly connects to the dining room. A second lounge area boasts a back-to-back fireplace shared with the day lounge, and both open onto a covered patio that leads to a lovely garden and sparkling pool. A large study, also opening onto the patio with an awning, offers the perfect work-from-home space. The built-in braai and...