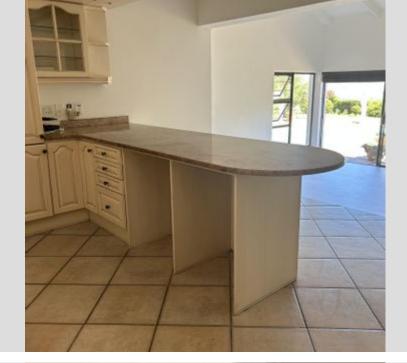

## 3 bedroom home on shared property

Charming 3-Bedroom Home in Sought-After Security Estate with Stunning Bay Views. Nestled in a prestigious security estate, this bright and light 3-bedroom, 2-bathroom home offers modern comforts, spacious living areas, and breathtaking bay views. The double garage provides direct access to the scullery, which is fitted with plumbing for two appliances. The open-plan kitchen features a stylish breakfast bar overlooking the day lounge, which seamlessly connects to the dining room. A second lounge area boasts a back-to-back fireplace shared with the day lounge, and both open onto a covered patio that leads to a lovely garden and sparkling pool. A large study, also opening onto the patio with an awning, offers the perfect work-from-home space. The built-in braai and...