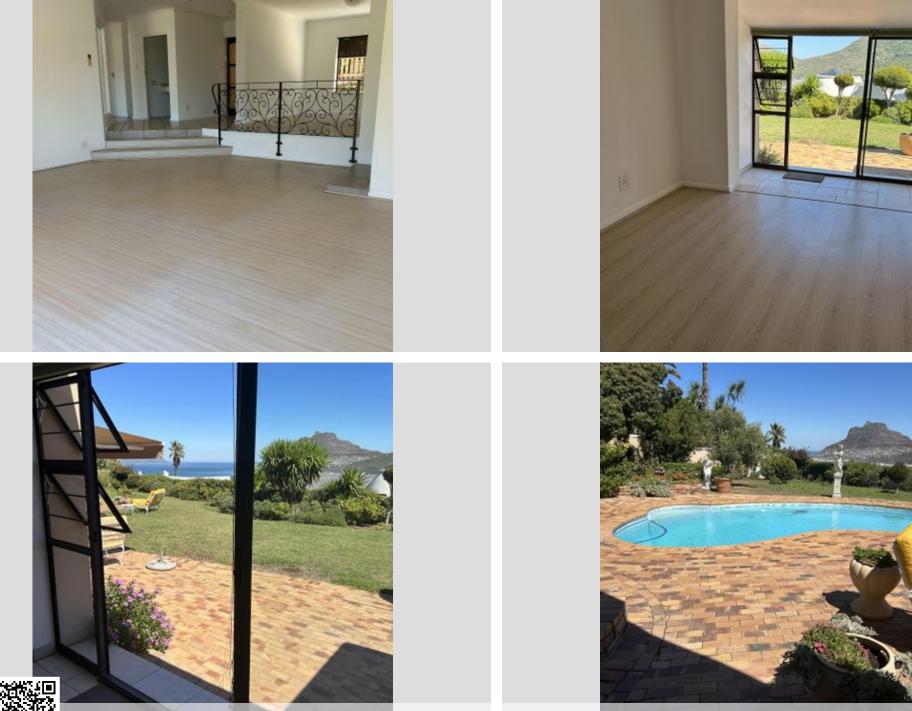

## 3 bedroom home on shared property

Charming 3-Bedroom Home in Sought-After Security Estate with Stunning Bay Views. Nestled in a prestigious security estate, this bright and light 3-bedroom, 2-bathroom home offers modern comforts, spacious living areas, and breathtaking bay views. The double garage provides direct access to the scullery, which is fitted with plumbing for two appliances. The open-plan kitchen features a stylish breakfast bar overlooking the day lounge, which seamlessly connects to the dining room. A second lounge area boasts a back-to-back fireplace shared with the day lounge, and both open onto a covered patio that leads to a lovely garden and sparkling pool. A large study, also opening onto the patio with an awning, offers the perfect work-from-home space. The built-in braai and...