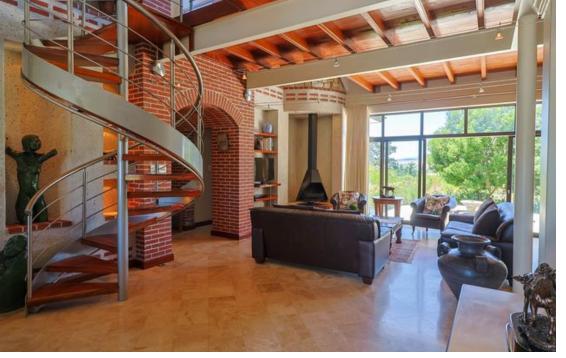

## Long term rental in Arabella

Exclusive Mandate. An exceptionally well maintained property in Arabella. Introducing this immaculate and spacious 4 bedroom all en-suite property. Located in a peaceful cul-de-sac in a favourable location on the estate. Standout features to this property include: • Four spacious bedrooms, all en-suite and solid wood flooring. • A downstairs terrace opening up onto the private garden. • The spacious upstairs loft is equipped two study nooks and offers spectacular views of the 8th fairway and surrounding countryside. • A well-appointed kitchen. • A large downstairs open plan lounge area equipped with a wood burning fireplace. • A singe garage with direct access to the kitchen and 3 parking spaces. This is the ideal place to live and work in harmony as you can...