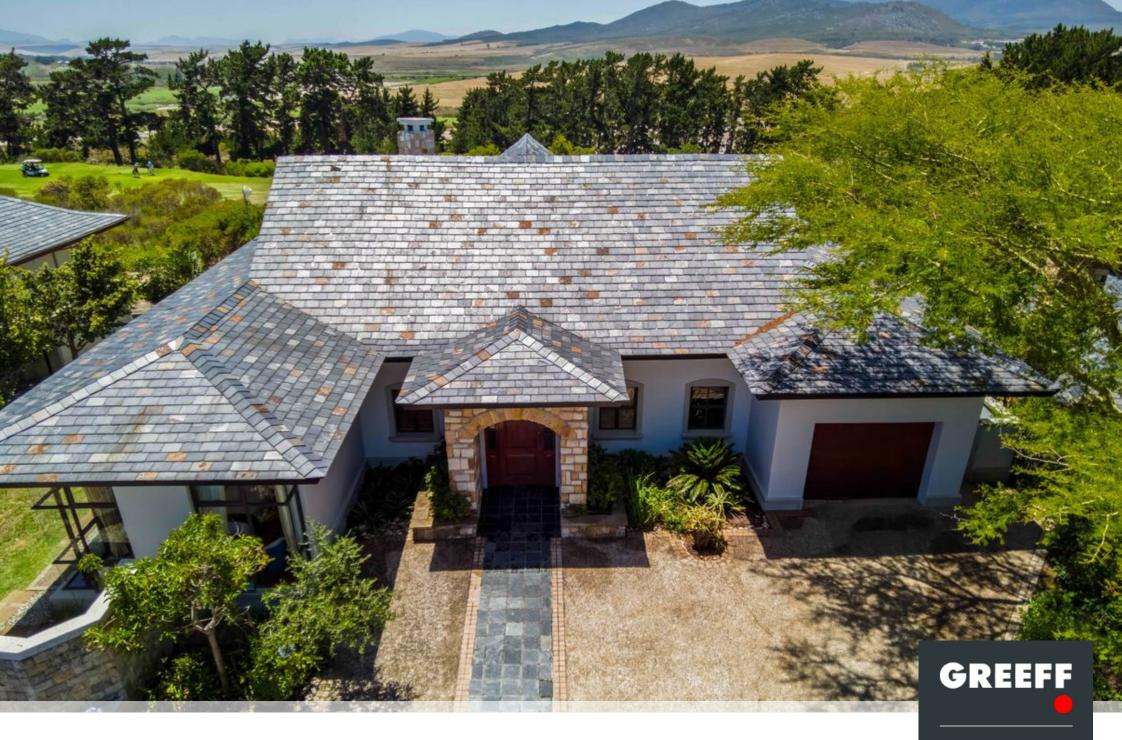

## Long term rental in Arabella

Exclusive Mandate. An exceptionally well maintained property in Arabella. Introducing this immaculate and spacious 4 bedroom all en-suite property. Located in a peaceful cul-de-sac in a favourable location on the estate. Standout features to this property include: • Four spacious bedrooms, all en-suite and solid wood flooring. • A downstairs terrace opening up onto the private garden. • The spacious upstairs loft is equipped two study nooks and offers spectacular views of the 8th fairway and surrounding countryside. • A well-appointed kitchen. • A large downstairs open plan lounge area equipped with a wood burning fireplace. • A singe garage with direct access to the kitchen and 3 parking spaces. This is the ideal place to live and work in harmony as you can...

## **Features**

| Interior                                              |                  | Exterior                  |         | Sizes                   |                |
|-------------------------------------------------------|------------------|---------------------------|---------|-------------------------|----------------|
| Bedrooms<br>Bathrooms<br>Recep. Rooms<br>Dining Rooms | 4<br>4<br>3<br>1 | Carports/Parkings<br>Pool | 4<br>No | Floor Size<br>Land Size | 230m²<br>600m² |