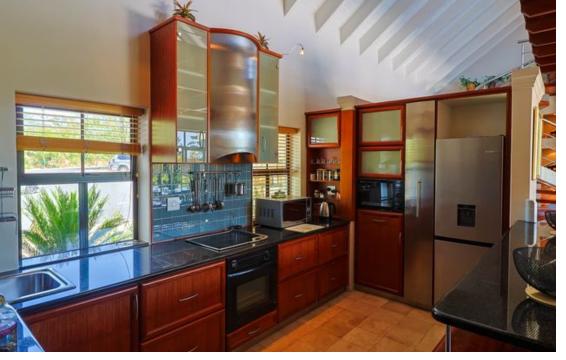

## Long term rental in Arabella

Exclusive Mandate. An exceptionally well maintained property in Arabella. Introducing this immaculate and spacious 4 bedroom all en-suite property. Located in a peaceful cul-de-sac in a favourable location on the estate. Standout features to this property include: • Four spacious bedrooms, all en-suite and solid wood flooring. • A downstairs terrace opening up onto the private garden. • The spacious upstairs loft is equipped two study nooks and offers spectacular views of the 8th fairway and surrounding countryside. • A well-appointed kitchen. • A large downstairs open plan lounge area equipped with a wood burning fireplace. • A singe garage with direct access to the kitchen and 3 parking spaces. This is the ideal place to live and work in harmony as you can...