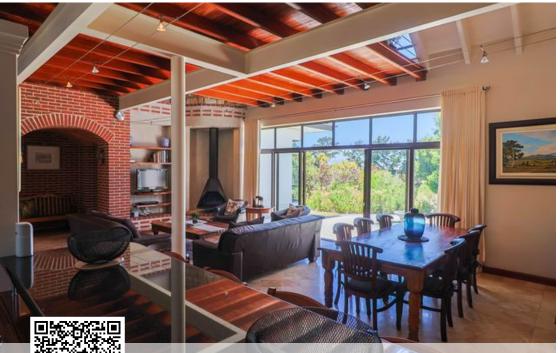

## Long term rental in Arabella

Exclusive Mandate. An exceptionally well maintained property in Arabella. Introducing this immaculate and spacious 4 bedroom all en-suite property. Located in a peaceful cul-de-sac in a favourable location on the estate. Standout features to this property include: • Four spacious bedrooms, all en-suite and solid wood flooring. • A downstairs terrace opening up onto the private garden. • The spacious upstairs loft is equipped two study nooks and offers spectacular views of the 8th fairway and surrounding countryside. • A well-appointed kitchen. • A large downstairs open plan lounge area equipped with a wood burning fireplace. • A singe garage with direct access to the kitchen and 3 parking spaces. This is the ideal place to live and work in harmony as you can...