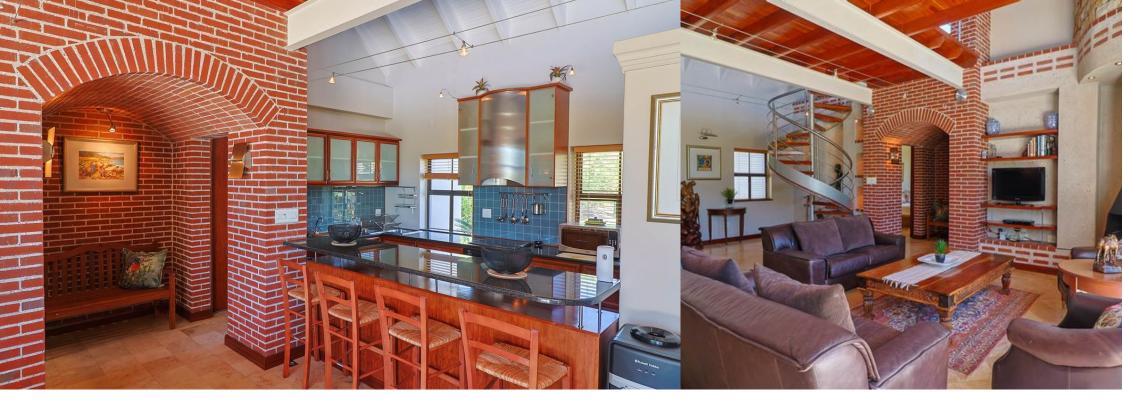

## Long term rental in Arabella

Exclusive Mandate. An exceptionally well maintained property in Arabella. Introducing this immaculate and spacious 4 bedroom all en-suite property. Located in a peaceful cul-de-sac in a favourable location on the estate. Standout features to this property include: • Four spacious bedrooms, all en-suite and solid wood flooring. • A downstairs terrace opening up onto the private garden. • The spacious upstairs loft is equipped two study nooks and offers spectacular views of the 8th fairway and surrounding countryside. • A well-appointed kitchen. • A large downstairs open plan lounge area equipped with a wood burning fireplace. • A singe garage with direct access to the kitchen and 3 parking spaces. This is the ideal place to live and work in harmony as you can...