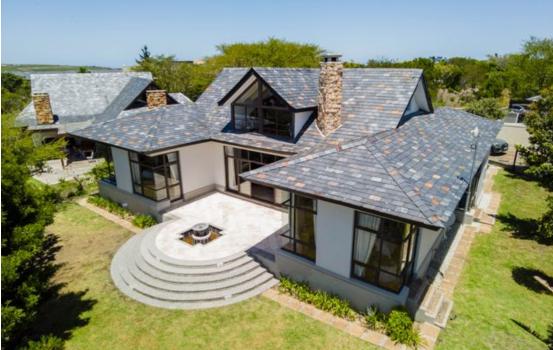

## Long term rental in Arabella

Exclusive Mandate. An exceptionally well maintained property in Arabella. Introducing this immaculate and spacious 4 bedroom all en-suite property. Located in a peaceful cul-de-sac in a favourable location on the estate. Standout features to this property include: • Four spacious bedrooms, all en-suite and solid wood flooring. • A downstairs terrace opening up onto the private garden. • The spacious upstairs loft is equipped two study nooks and offers spectacular views of the 8th fairway and surrounding countryside. • A well-appointed kitchen. • A large downstairs open plan lounge area equipped with a wood burning fireplace. • A singe garage with direct access to the kitchen and 3 parking spaces. This is the ideal place to live and work in harmony as you can...