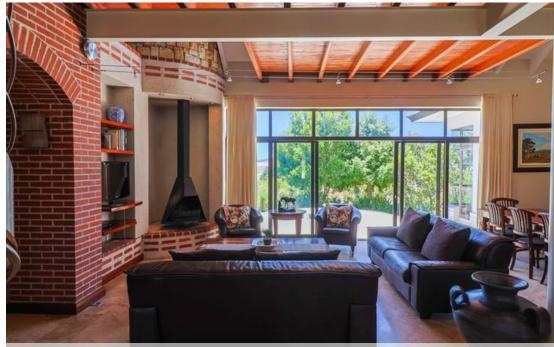

## Long term rental in Arabella

Exclusive Mandate. An exceptionally well maintained property in Arabella. Introducing this immaculate and spacious 4 bedroom all en-suite property. Located in a peaceful cul-de-sac in a favourable location on the estate. Standout features to this property include: • Four spacious bedrooms, all en-suite and solid wood flooring. • A downstairs terrace opening up onto the private garden. • The spacious upstairs loft is equipped two study nooks and offers spectacular views of the 8th fairway and surrounding countryside. • A well-appointed kitchen. • A large downstairs open plan lounge area equipped with a wood burning fireplace. • A singe garage with direct access to the kitchen and 3 parking spaces. This is the ideal place to live and work in harmony as you can...