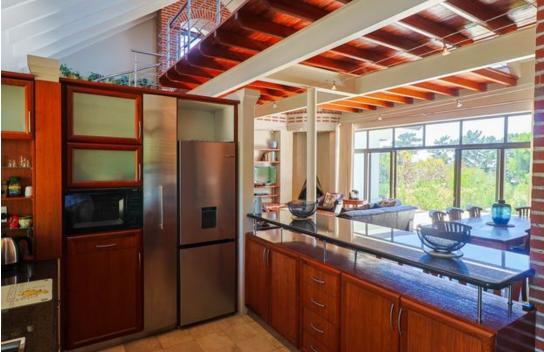

## Long term rental in Arabella

Exclusive Mandate. An exceptionally well maintained property in Arabella. Introducing this immaculate and spacious 4 bedroom all en-suite property. Located in a peaceful cul-de-sac in a favourable location on the estate. Standout features to this property include: • Four spacious bedrooms, all en-suite and solid wood flooring. • A downstairs terrace opening up onto the private garden. • The spacious upstairs loft is equipped two study nooks and offers spectacular views of the 8th fairway and surrounding countryside. • A well-appointed kitchen. • A large downstairs open plan lounge area equipped with a wood burning fireplace. • A singe garage with direct access to the kitchen and 3 parking spaces. This is the ideal place to live and work in harmony as you can...