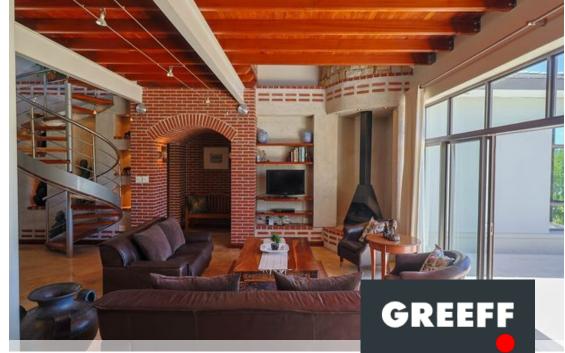

## Long term rental in Arabella

Exclusive Mandate. An exceptionally well maintained property in Arabella. Introducing this immaculate and spacious 4 bedroom all en-suite property. Located in a peaceful cul-de-sac in a favourable location on the estate. Standout features to this property include: • Four spacious bedrooms, all en-suite and solid wood flooring. • A downstairs terrace opening up onto the private garden. • The spacious upstairs loft is equipped two study nooks and offers spectacular views of the 8th fairway and surrounding countryside. • A well-appointed kitchen. • A large downstairs open plan lounge area equipped with a wood burning fireplace. • A singe garage with direct access to the kitchen and 3 parking spaces. This is the ideal place to live and work in harmony as you can...

## **Features**

| Interior                                              |                  | Exterior                  |         | Sizes                   |                |
|-------------------------------------------------------|------------------|---------------------------|---------|-------------------------|----------------|
| Bedrooms<br>Bathrooms<br>Recep. Rooms<br>Dining Rooms | 4<br>4<br>3<br>1 | Carports/Parkings<br>Pool | 4<br>No | Floor Size<br>Land Size | 230m²<br>600m² |