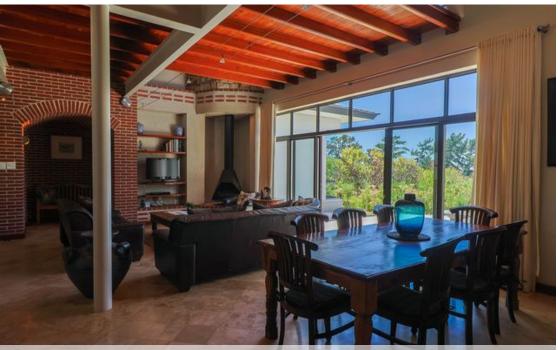

## Long term rental in Arabella

Exclusive Mandate. An exceptionally well maintained property in Arabella. Introducing this immaculate and spacious 4 bedroom all en-suite property. Located in a peaceful cul-de-sac in a favourable location on the estate. Standout features to this property include: • Four spacious bedrooms, all en-suite and solid wood flooring. • A downstairs terrace opening up onto the private garden. • The spacious upstairs loft is equipped two study nooks and offers spectacular views of the 8th fairway and surrounding countryside. • A well-appointed kitchen. • A large downstairs open plan lounge area equipped with a wood burning fireplace. • A singe garage with direct access to the kitchen and 3 parking spaces. This is the ideal place to live and work in harmony as you can...

## **Features**

| Interior                                              |                  | Exterior                  |         | Sizes                   |                |
|-------------------------------------------------------|------------------|---------------------------|---------|-------------------------|----------------|
| Bedrooms<br>Bathrooms<br>Recep. Rooms<br>Dining Rooms | 4<br>4<br>3<br>1 | Carports/Parkings<br>Pool | 4<br>No | Floor Size<br>Land Size | 230m²<br>600m² |