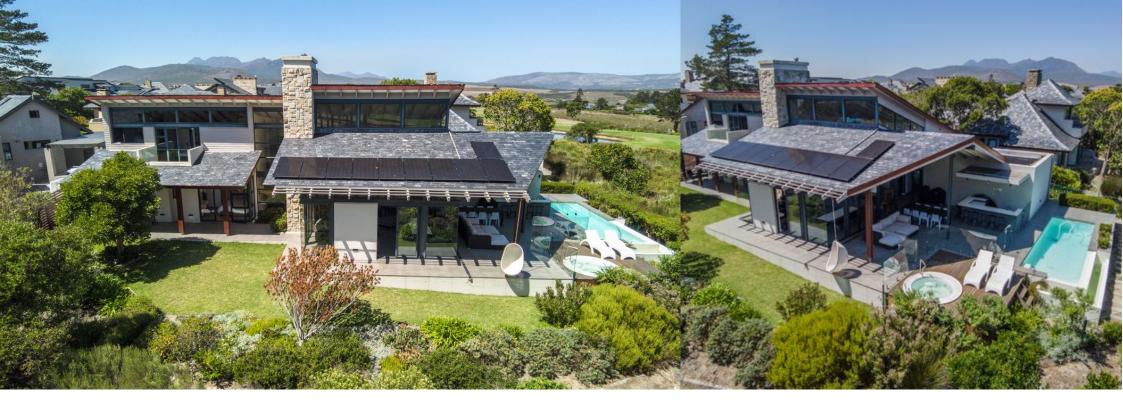

## Modern Luxury with Home Cinema in Arabella

Exclusively Mandated Discover this exquisite modern residence located within the esteemed Arabella Estate. Opportunities to rent a property in this sought-after area are rare, making this a unique chance to secure a premium home. Available for immediate long-term rental, act swiftly to claim this exceptional offering. Property Features: • Three bedrooms, all equipped with air conditioning • Three bathrooms plus an additional guest restroom • Mezzanine level, perfect for extra sleeping , work from home or relaxation space • Private jacuzzi and swimming pool • Home cinema featuring a 4K projector and 3-meter screen, complemented by a 14-channel audio system • High-speed internet access at 200 Meg • Inclusive use of a golf cart • Garden and pool service, Wi fi and...