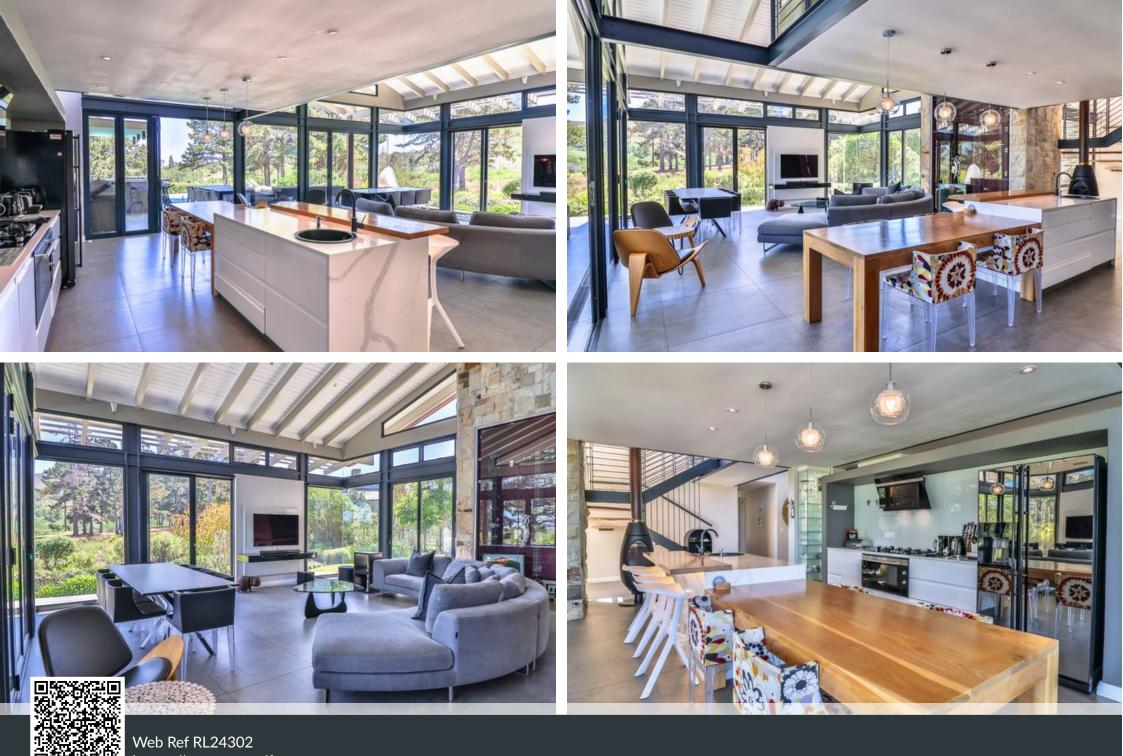

## Modern Luxury with Home Cinema in Arabella

Exclusively Mandated Discover this exquisite modern residence located within the esteemed Arabella Estate. Opportunities to rent a property in this sought-after area are rare, making this a unique chance to secure a premium home. Available for immediate long-term rental, act swiftly to claim this exceptional offering. Property Features: • Three bedrooms, all equipped with air conditioning • Three bathrooms plus an additional guest restroom • Mezzanine level, perfect for extra sleeping , work from home or relaxation space • Private jacuzzi and swimming pool • Home cinema featuring a 4K projector and 3-meter screen, complemented by a 14-channel audio system • High-speed internet access at 200 Meg • Inclusive use of a golf cart • Garden and pool service, Wi fi and...