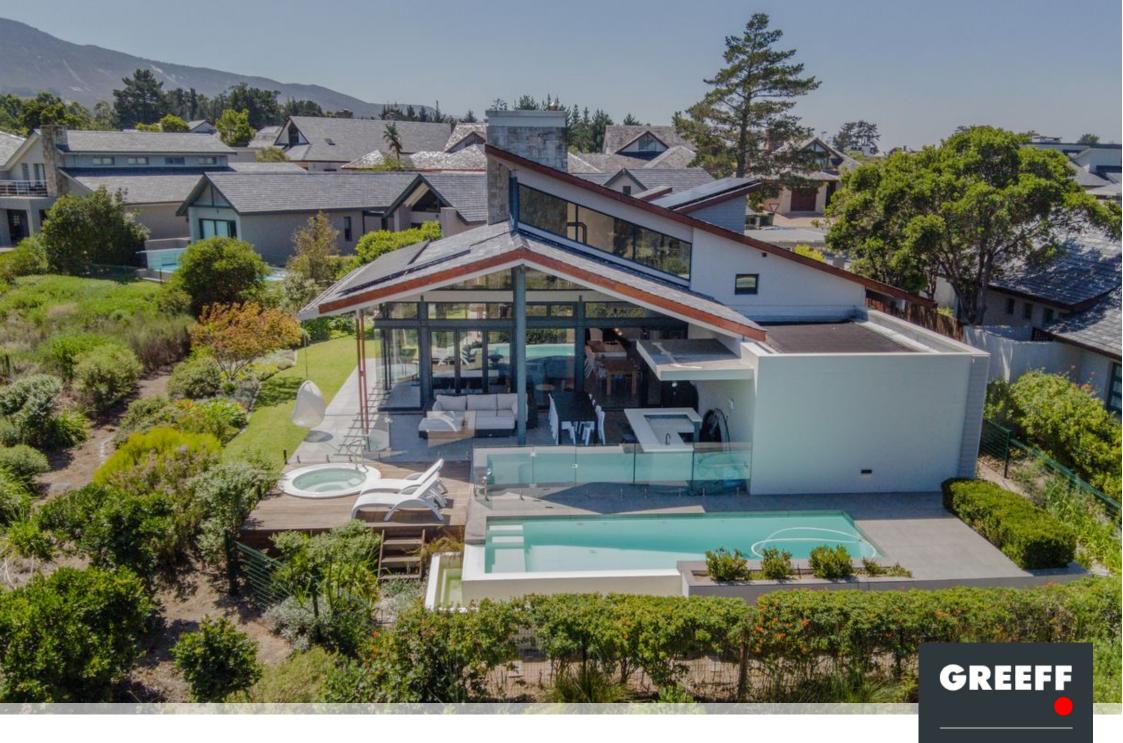

## Modern Luxury with Home Cinema in Arabella

Exclusively Mandated Discover this exquisite modern residence located within the esteemed Arabella Estate. Opportunities to rent a property in this sought-after area are rare, making this a unique chance to secure a premium home. Available for immediate long-term rental, act swiftly to claim this exceptional offering. Property Features: • Three bedrooms, all equipped with air conditioning • Three bathrooms plus an additional guest restroom • Mezzanine level, perfect for extra sleeping , work from home or relaxation space • Private jacuzzi and swimming pool • Home cinema featuring a 4K projector and 3-meter screen, complemented by a 14-channel audio system • High-speed internet access at 200 Meg • Inclusive use of a golf cart • Garden and pool service, Wi fi and...