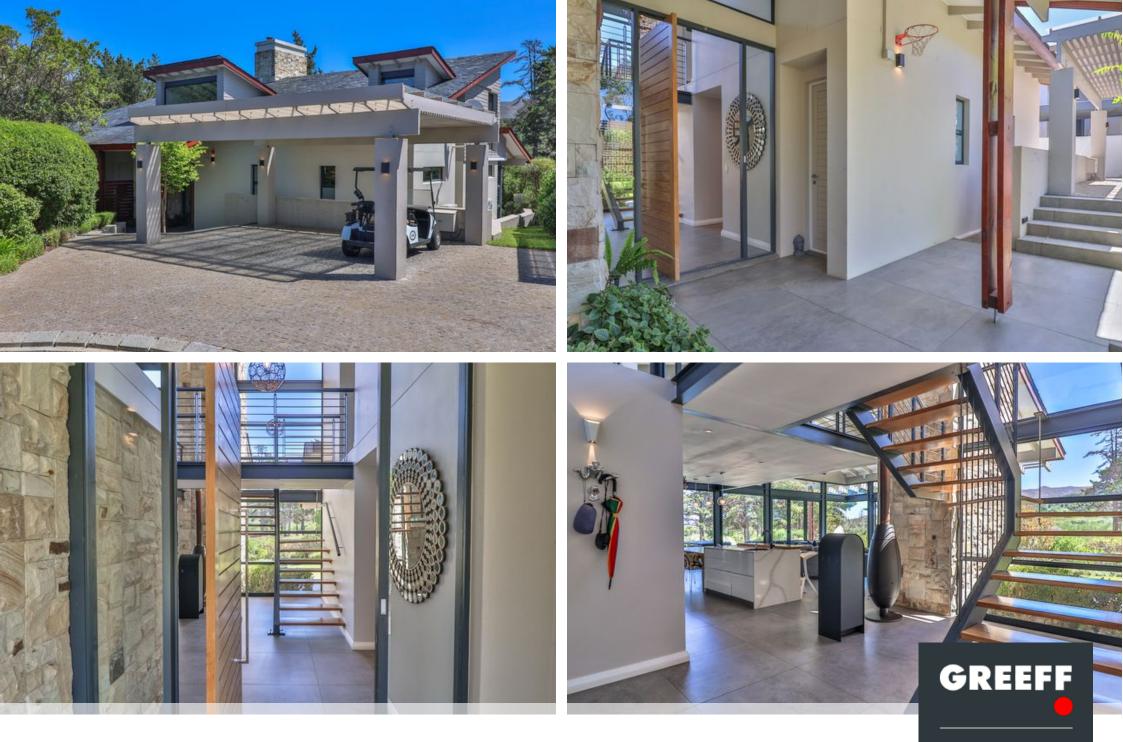

## Modern Luxury with Home Cinema in Arabella

Exclusively Mandated Discover this exquisite modern residence located within the esteemed Arabella Estate. Opportunities to rent a property in this sought-after area are rare, making this a unique chance to secure a premium home. Available for immediate long-term rental, act swiftly to claim this exceptional offering. Property Features: • Three bedrooms, all equipped with air conditioning • Three bathrooms plus an additional guest restroom • Mezzanine level, perfect for extra sleeping , work from home or relaxation space • Private jacuzzi and swimming pool • Home cinema featuring a 4K projector and 3-meter screen, complemented by a 14-channel audio system • High-speed internet access at 200 Meg • Inclusive use of a golf cart • Garden and pool service, Wi fi and...