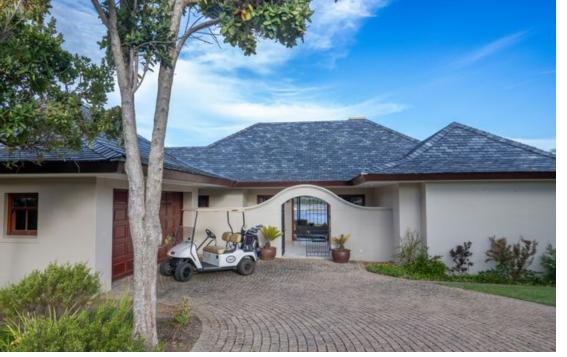

## Lagoon Luxury in Arabella

Exclusively Mandated. Step into this stylish residence nestled in the prestigious Arabella Estate. Rarely will you find a property in this premium location available in Arabella. Property available to rent from the 1st June 2025. Act quickly to secure this gem. This exceptional property offers: • Breathtaking panoramic vistas of the Bot River Lagoon, 18th Fairway, and surrounding mountain range. • Contemporary kitchen appointed with teak wooden countertops and ample cabinetry + gas stove and built in oven. • Adjoining scullery to the kitchen providing direct entry from the double garage and two visitor parkings in the driveway. • Three bedrooms, two en suite bathrooms. • A visitor bathroom equipped with a shower. • The luxurious master suite is a standout...