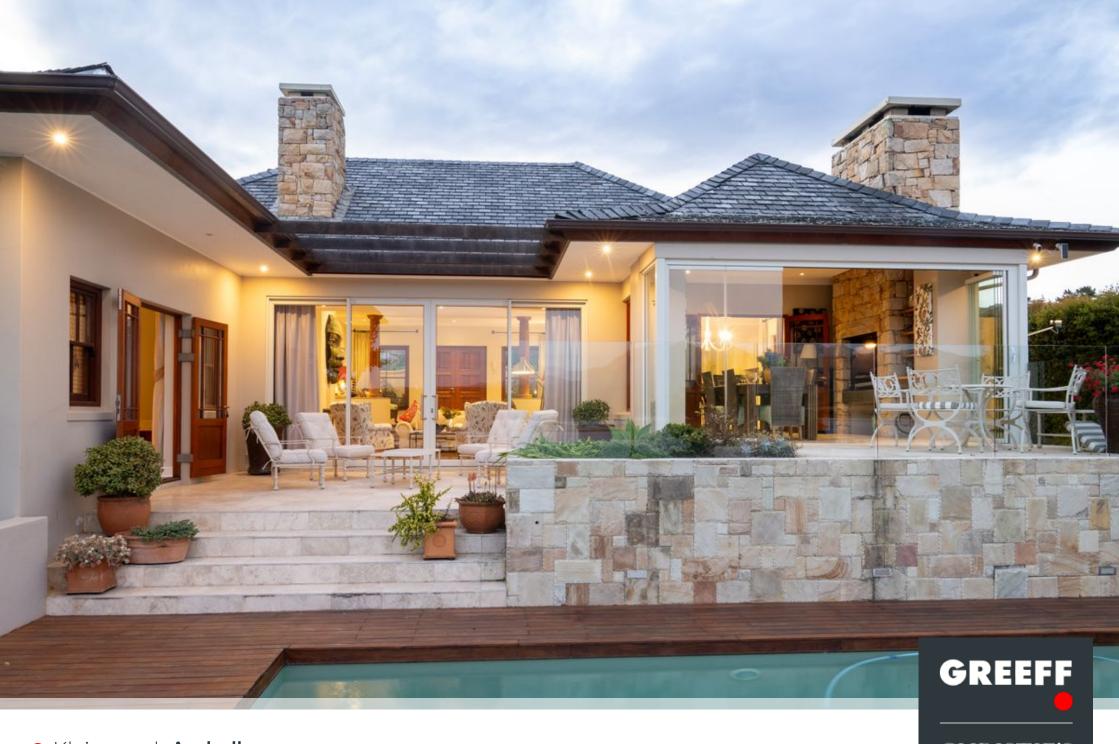

## Lagoon Luxury in Arabella

Exclusively Mandated. Step into this stylish residence nestled in the prestigious Arabella Estate. Rarely will you find a property in this premium location available in Arabella. Property available to rent from the 1st June 2025. Act quickly to secure this gem. This exceptional property offers: • Breathtaking panoramic vistas of the Bot River Lagoon, 18th Fairway, and surrounding mountain range. • Contemporary kitchen appointed with teak wooden countertops and ample cabinetry + gas stove and built in oven. • Adjoining scullery to the kitchen providing direct entry from the double garage and two visitor parkings in the driveway. • Three bedrooms, two en suite bathrooms. • A visitor bathroom equipped with a shower. • The luxurious master suite is a standout...