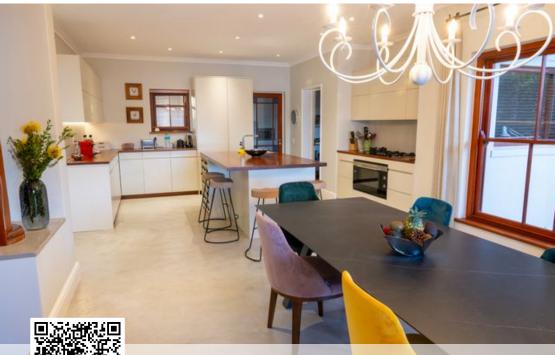

## Lagoon Luxury in Arabella

Exclusively Mandated. Step into this stylish residence nestled in the prestigious Arabella Estate. Rarely will you find a property in this premium location available in Arabella. Property available to rent from the 1st June 2025. Act quickly to secure this gem. This exceptional property offers: • Breathtaking panoramic vistas of the Bot River Lagoon, 18th Fairway, and surrounding mountain range. • Contemporary kitchen appointed with teak wooden countertops and ample cabinetry + gas stove and built in oven. • Adjoining scullery to the kitchen providing direct entry from the double garage and two visitor parkings in the driveway. • Three bedrooms, two en suite bathrooms. • A visitor bathroom equipped with a shower. • The luxurious master suite is a standout...