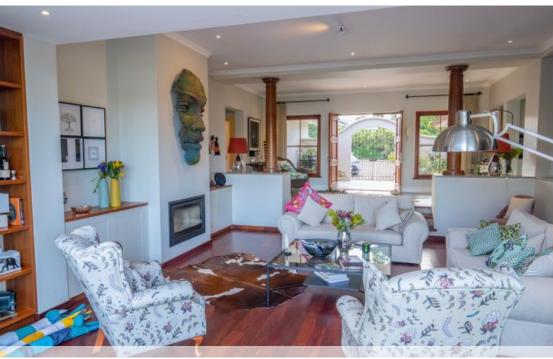

## Lagoon Luxury in Arabella

Exclusively Mandated. Step into this stylish residence nestled in the prestigious Arabella Estate. Rarely will you find a property in this premium location available in Arabella. Property available to rent from the 1st June 2025. Act quickly to secure this gem. This exceptional property offers: • Breathtaking panoramic vistas of the Bot River Lagoon, 18th Fairway, and surrounding mountain range. • Contemporary kitchen appointed with teak wooden countertops and ample cabinetry + gas stove and built in oven. • Adjoining scullery to the kitchen providing direct entry from the double garage and two visitor parkings in the driveway. • Three bedrooms, two en suite bathrooms. • A visitor bathroom equipped with a shower. • The luxurious master suite is a standout...