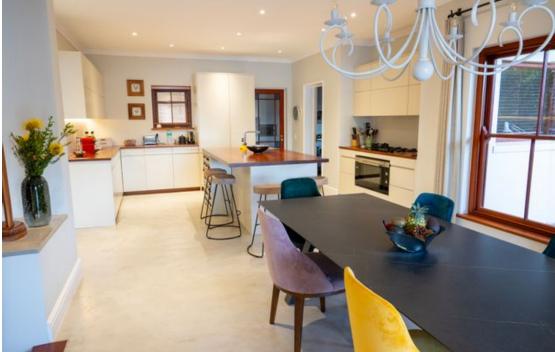

## Lagoon Luxury in Arabella

Exclusively Mandated. Step into this stylish residence nestled in the prestigious Arabella Estate. Rarely will you find a property in this premium location available in Arabella. Property available to rent from the 1st June 2025. Act quickly to secure this gem. This exceptional property offers: • Breathtaking panoramic vistas of the Bot River Lagoon, 18th Fairway, and surrounding mountain range. • Contemporary kitchen appointed with teak wooden countertops and ample cabinetry + gas stove and built in oven. • Adjoining scullery to the kitchen providing direct entry from the double garage and two visitor parkings in the driveway. • Three bedrooms, two en suite bathrooms. • A visitor bathroom equipped with a shower. • The luxurious master suite is a standout...