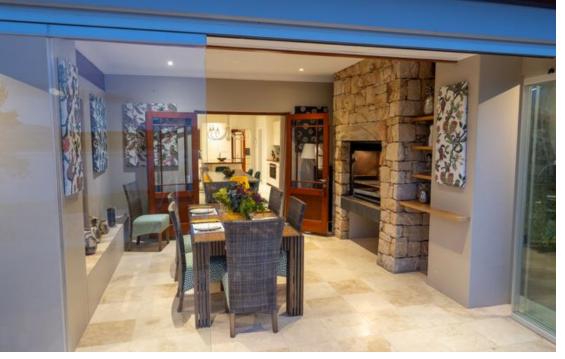

## Lagoon Luxury in Arabella

Exclusively Mandated. Step into this stylish residence nestled in the prestigious Arabella Estate. Rarely will you find a property in this premium location available in Arabella. Property available to rent from the 1st June 2025. Act quickly to secure this gem. This exceptional property offers: • Breathtaking panoramic vistas of the Bot River Lagoon, 18th Fairway, and surrounding mountain range. • Contemporary kitchen appointed with teak wooden countertops and ample cabinetry + gas stove and built in oven. • Adjoining scullery to the kitchen providing direct entry from the double garage and two visitor parkings in the driveway. • Three bedrooms, two en suite bathrooms. • A visitor bathroom equipped with a shower. • The luxurious master suite is a standout...