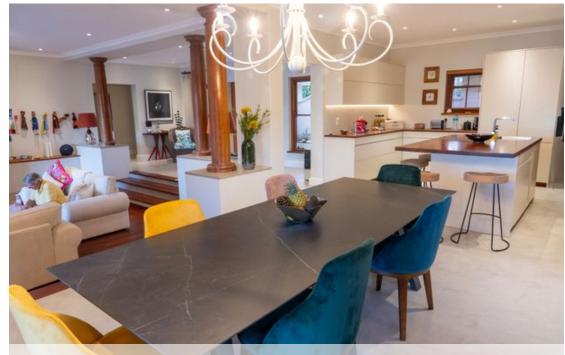

## Lagoon Luxury in Arabella

Exclusively Mandated. Step into this stylish residence nestled in the prestigious Arabella Estate. Rarely will you find a property in this premium location available in Arabella. Property available to rent from the 1st June 2025. Act quickly to secure this gem. This exceptional property offers: • Breathtaking panoramic vistas of the Bot River Lagoon, 18th Fairway, and surrounding mountain range. • Contemporary kitchen appointed with teak wooden countertops and ample cabinetry + gas stove and built in oven. • Adjoining scullery to the kitchen providing direct entry from the double garage and two visitor parkings in the driveway. • Three bedrooms, two en suite bathrooms. • A visitor bathroom equipped with a shower. • The luxurious master suite is a standout...