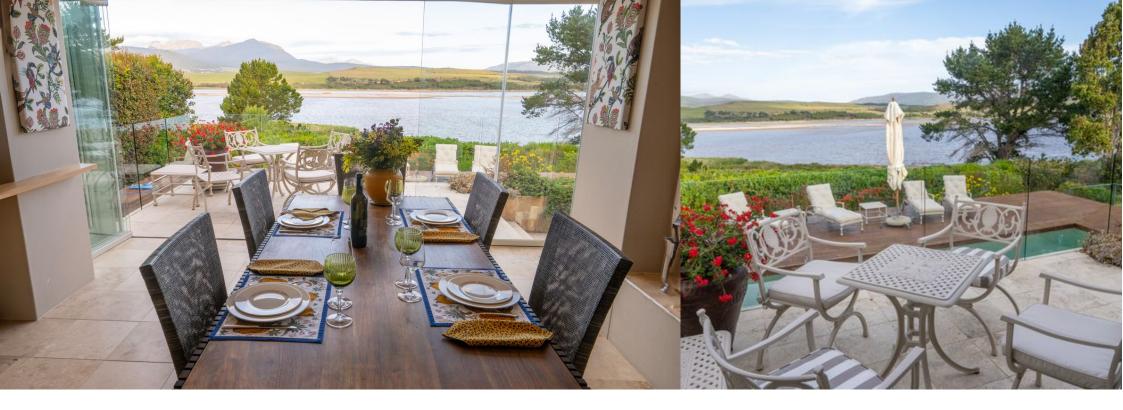

## Lagoon Luxury in Arabella

Exclusively Mandated. Step into this stylish residence nestled in the prestigious Arabella Estate. Rarely will you find a property in this premium location available in Arabella. Property available to rent from the 1st June 2025. Act quickly to secure this gem. This exceptional property offers: • Breathtaking panoramic vistas of the Bot River Lagoon, 18th Fairway, and surrounding mountain range. • Contemporary kitchen appointed with teak wooden countertops and ample cabinetry + gas stove and built in oven. • Adjoining scullery to the kitchen providing direct entry from the double garage and two visitor parkings in the driveway. • Three bedrooms, two en suite bathrooms. • A visitor bathroom equipped with a shower. • The luxurious master suite is a standout...