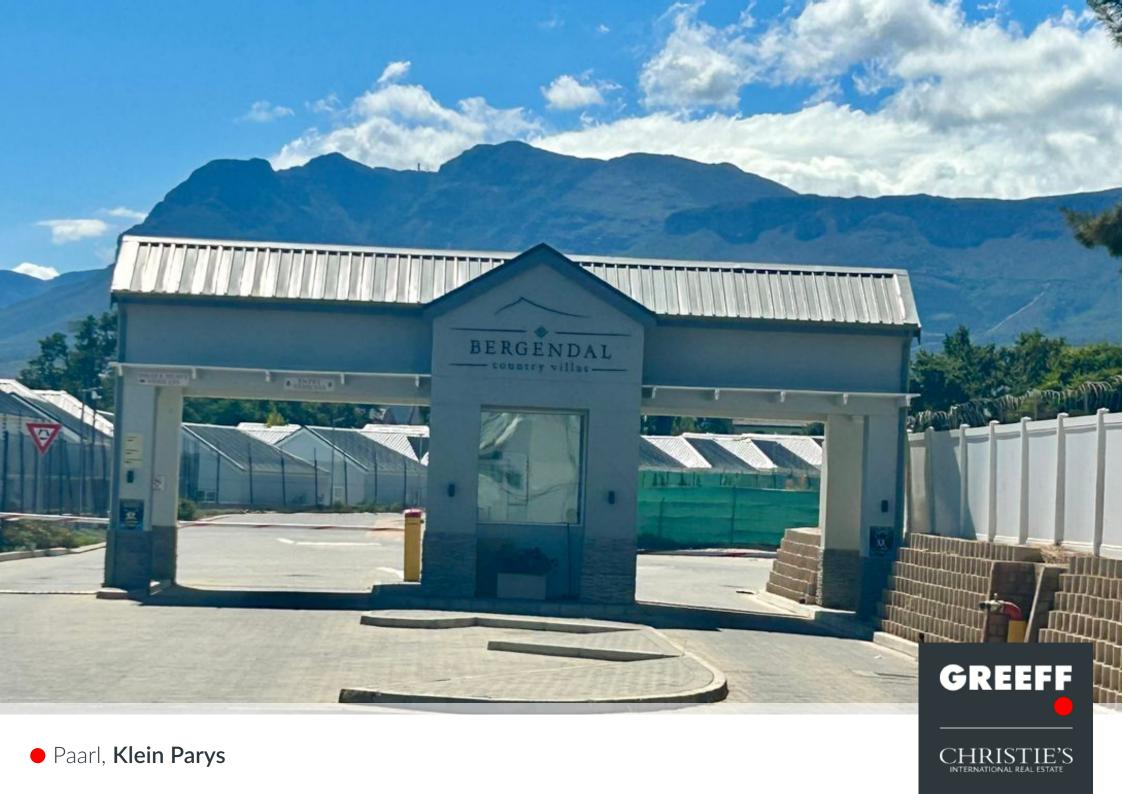

## 3 Bedroom Duplex Apartment for rent in Bergendal Country Villas

This modern and cozy 3-bedroom duplex apartment on the first floor is available for rent in Bergendal Country Villas. The Unit features an open-plan living, kitchen and dining area creating a inviting atmosphere. The kitchen has an oven, hob, extractor fan and ample cupboard space. Two plumbing points are available for a washing machine and dishwasher. There is a small patio with a view, two well sized bedrooms and a full bathroom on the first level. A staircase leading to the main bedroom with an en-suite shower and toilet. Residents can enjoy landscaped communal gardens and dedicated braai areas, fostering a sense of community. The development offers 24hour manned security ensuring a safe living environment. Additional Information: \* Internet: Fibre