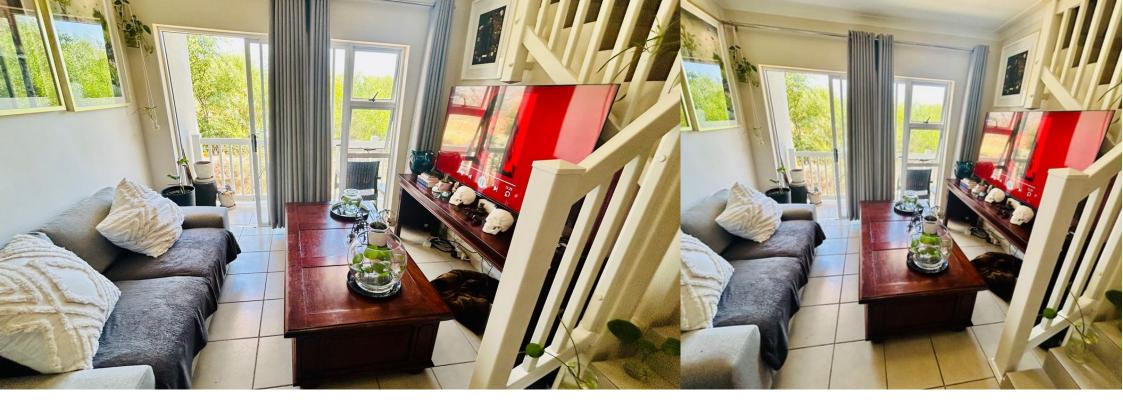

## 3 Bedroom Duplex Apartment for rent in Bergendal Country Villas

This modern and cozy 3-bedroom duplex apartment on the first floor is available for rent in Bergendal Country Villas. The Unit features an open-plan living, kitchen and dining area creating a inviting atmosphere. The kitchen has an oven, hob, extractor fan and ample cupboard space. Two plumbing points are available for a washing machine and dishwasher. There is a small patio with a view, two well sized bedrooms and a full bathroom on the first level. A staircase leading to the main bedroom with an en-suite shower and toilet. Residents can enjoy landscaped communal gardens and dedicated braai areas, fostering a sense of community. The development offers 24hour manned security ensuring a safe living environment. Additional Information: \* Internet: Fibre