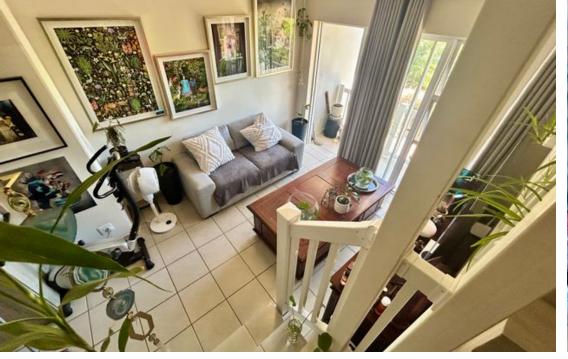

## 3 Bedroom Duplex Apartment for rent in Bergendal Country Villas

This modern and cozy 3-bedroom duplex apartment on the first floor is available for rent in Bergendal Country Villas. The Unit features an open-plan living, kitchen and dining area creating a inviting atmosphere. The kitchen has an oven, hob, extractor fan and ample cupboard space. Two plumbing points are available for a washing machine and dishwasher. There is a small patio with a view, two well sized bedrooms and a full bathroom on the first level. A staircase leading to the main bedroom with an en-suite shower and toilet. Residents can enjoy landscaped communal gardens and dedicated braai areas, fostering a sense of community. The development offers 24hour manned security ensuring a safe living environment. Additional Information: \* Internet: Fibre