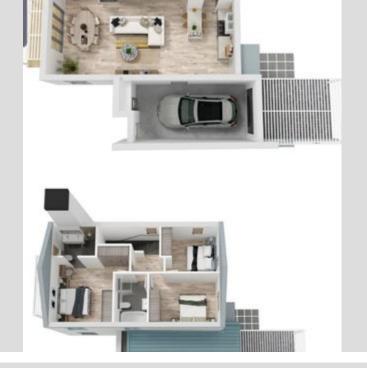

## **Features**

| Interior                                     |                  | Exterior                  |         | Sizes     |       |
|----------------------------------------------|------------------|---------------------------|---------|-----------|-------|
| Bedrooms Bathrooms Recep. Rooms Dining Rooms | 3<br>2<br>2<br>1 | Carports/Parkings<br>Pool | 3<br>No | Land Size | 249m² |