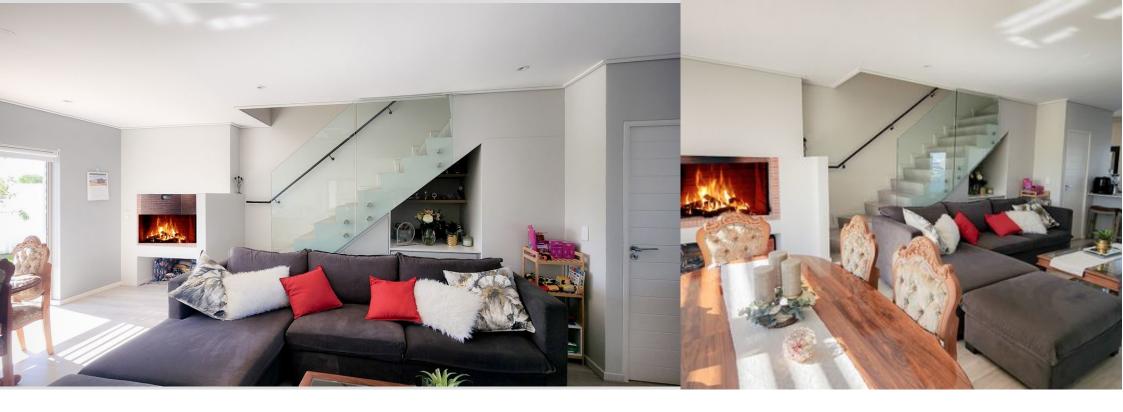

## 3 Bedroom Freestanding To Let in Paarl South

SPACIOUS THREE BEDROOM HOUSE WITH POOL AND INVERTER FOR RENT IN LE PARC ESTATE. Looking for a rental and perhaps need to work from home? This property with solar inverter will not only provide to your electrical needs, but will save you money as well. A double volume kitchen/living/dining room area with fireplace will add to those special family gatherings. The scullery with space for a dishwasher and fridge, lots of packing spaces, and double zinc are necessities for every housewife. The stairs with beautiful glass panel provides special safety to kids and leads to three bedrooms and a bathroom upstairs. The main en-suite bedroom offers a bigger than normal shower, two basins and a toilet. All bedrooms offer lots of wardrobes, especially the main bedroom, which...