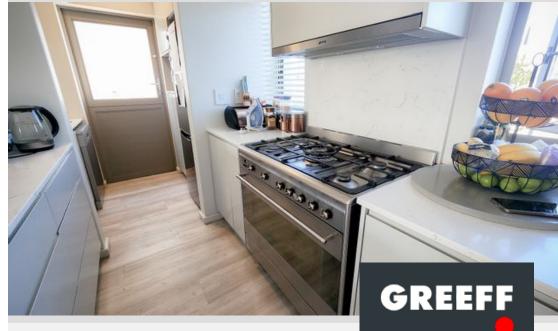

## 3 Bedroom Freestanding To Let in Paarl South

SPACIOUS THREE BEDROOM HOUSE WITH POOL AND INVERTER FOR RENT IN LE PARC ESTATE. Looking for a rental and perhaps need to work from home? This property with solar inverter will not only provide to your electrical needs, but will save you money as well. A double volume kitchen/living/dining room area with fireplace will add to those special family gatherings. The scullery with space for a dishwasher and fridge, lots of packing spaces, and double zinc are necessities for every housewife. The stairs with beautiful glass panel provides special safety to kids and leads to three bedrooms and a bathroom upstairs. The main en-suite bedroom offers a bigger than normal shower, two basins and a toilet. All bedrooms offer lots of wardrobes, especially the main bedroom, which...