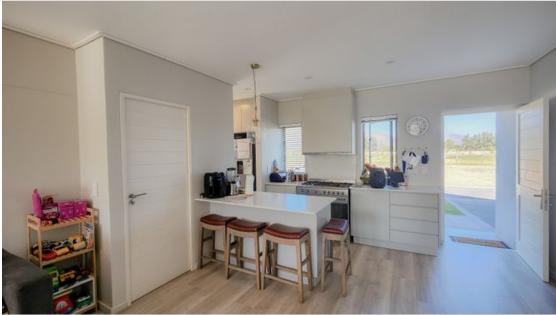

## 3 Bedroom Freestanding To Let in Paarl South

SPACIOUS THREE BEDROOM HOUSE WITH POOL AND INVERTER FOR RENT IN LE PARC ESTATE. Looking for a rental and perhaps need to work from home? This property with solar inverter will not only provide to your electrical needs, but will save you money as well. A double volume kitchen/living/dining room area with fireplace will add to those special family gatherings. The scullery with space for a dishwasher and fridge, lots of packing spaces, and double zinc are necessities for every housewife. The stairs with beautiful glass panel provides special safety to kids and leads to three bedrooms and a bathroom upstairs. The main en-suite bedroom offers a bigger than normal shower, two basins and a toilet. All bedrooms offer lots of wardrobes, especially the main bedroom, which...