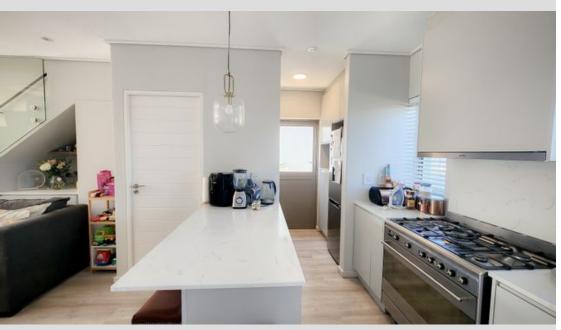

## 3 Bedroom Freestanding To Let in Paarl South

SPACIOUS THREE BEDROOM HOUSE WITH POOL AND INVERTER FOR RENT IN LE PARC ESTATE. Looking for a rental and perhaps need to work from home? This property with solar inverter will not only provide to your electrical needs, but will save you money as well. A double volume kitchen/living/dining room area with fireplace will add to those special family gatherings. The scullery with space for a dishwasher and fridge, lots of packing spaces, and double zinc are necessities for every housewife. The stairs with beautiful glass panel provides special safety to kids and leads to three bedrooms and a bathroom upstairs. The main en-suite bedroom offers a bigger than normal shower, two basins and a toilet. All bedrooms offer lots of wardrobes, especially the main bedroom, which...