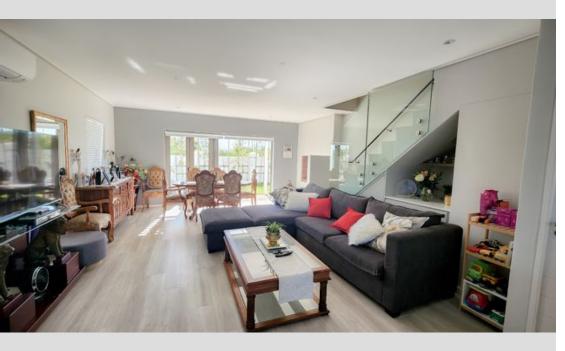

## 3 Bedroom Freestanding To Let in Paarl South

SPACIOUS THREE BEDROOM HOUSE WITH POOL AND INVERTER FOR RENT IN LE PARC ESTATE. Looking for a rental and perhaps need to work from home? This property with solar inverter will not only provide to your electrical needs, but will save you money as well. A double volume kitchen/living/dining room area with fireplace will add to those special family gatherings. The scullery with space for a dishwasher and fridge, lots of packing spaces, and double zinc are necessities for every housewife. The stairs with beautiful glass panel provides special safety to kids and leads to three bedrooms and a bathroom upstairs. The main en-suite bedroom offers a bigger than normal shower, two basins and a toilet. All bedrooms offer lots of wardrobes, especially the main bedroom, which...