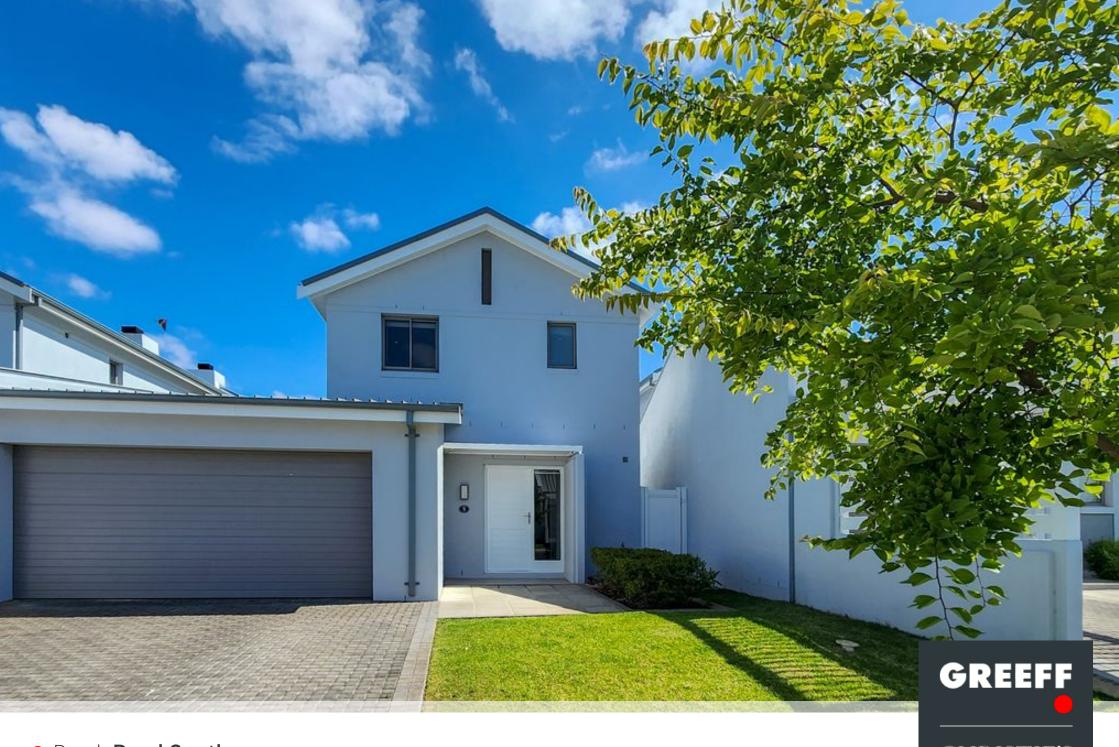

## 3 Bedroom Freestanding To Let in Paarl South

THREE BEDROOM HOUSE TO RENT - Le Parc Security Estate - Paarl South AVAILABLE IMMEDIATELY - Still Fresh, new and, ever popular. Top-quality finishes, spacious, solar geyser, fiber, greywater system, the list is endless. This E2-type Le Parc Property offers: -open plan living/ kitchen area -double garage -fireplace -scullery -Smeg stove -breakfast nook -guest toilet -main en-suite bedroom -garden -patio Le Parc, Paarl's most famous family estate boasts: -nursery school with coffee shop -park for picnics, running, cycling -play parks for kids -lots of nearby areas of

interest Le Grande Parks' future facilities will include: -multi-sports Grassed Oval -Picnic spots -Jogging track -Lifestyle Centre -Gymnasium Water, electrical levy, sewerage & rubbish removals...

Web Ref RL22655 https://www.greeff.co.za