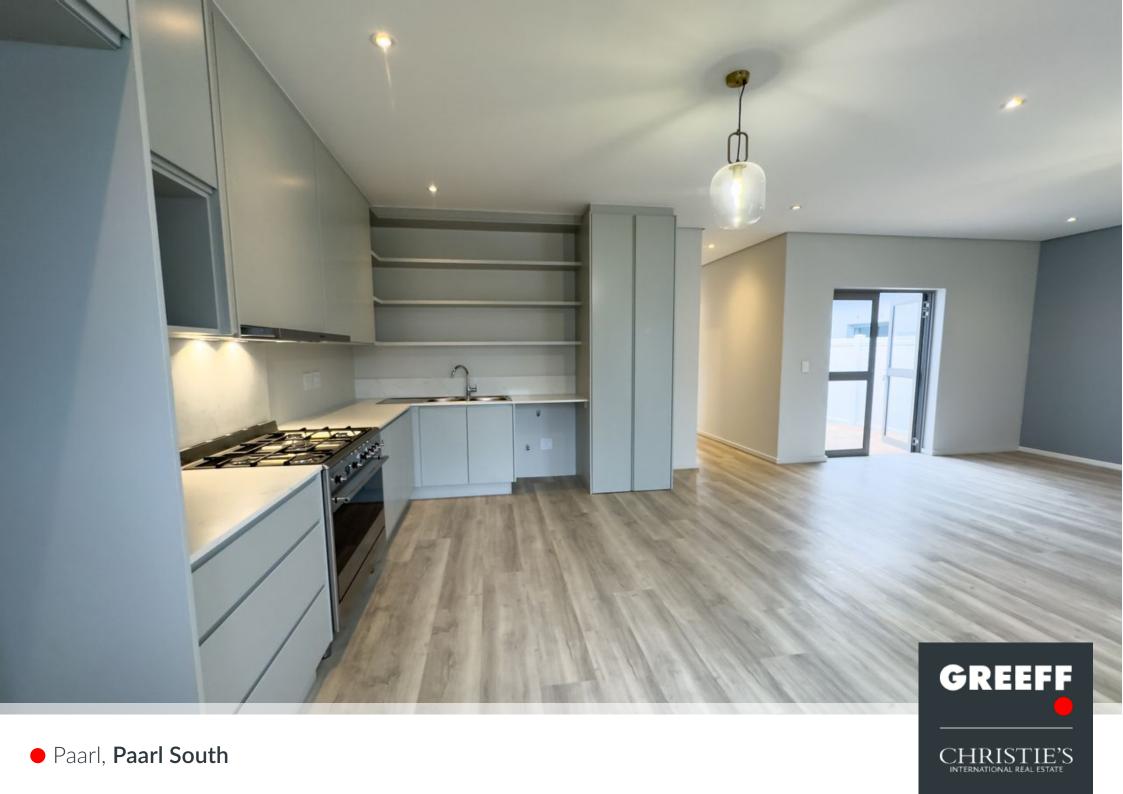

## 2 Bedroom Gated Estate To Let in Paarl South

Brand New Two Bedroom House To Rent - Paarl South The L-Type Le Parc House is a modern, stylish two-bedroom home designed for comfortable living with an open-plan layout. The spacious living area seamlessly connects to the dining space and kitchen, creating an inviting atmosphere filled with natural light. The kitchen is well-appointed with sleek finishes and perfect for everyday cooking and entertaining. The two bedrooms offer privacy and tranquility, with the master bedroom featuring generous closet space and windows overlooking the garden or patio. The second bedroom is versatile, ideal for a guest room, home office, or additional family space. The home's L-shape design maximizes outdoor integration, with a private courtyard or patio area that extends the living...