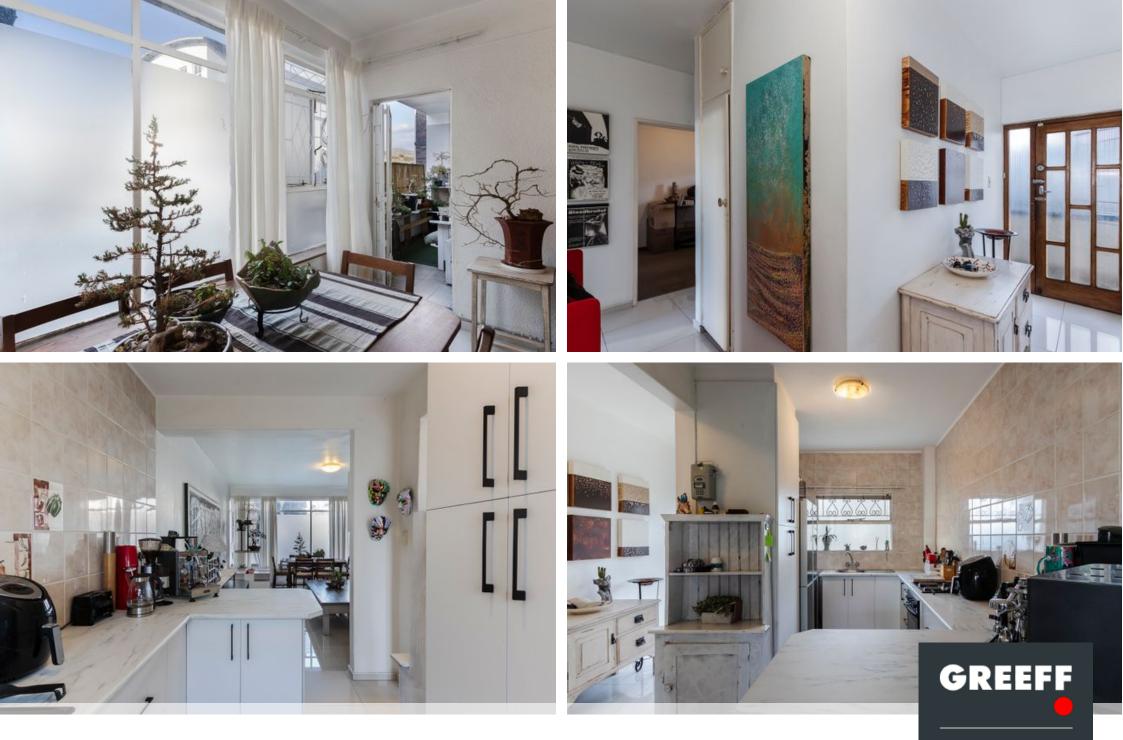

## Spacious and Well-Maintained Apartment for Rent in Somerset West CBD

Situated in an older apartment building within a well-established neighborhood in Somerset West CBD, this beautifully maintained, move-in-ready apartment offers a stylish, recently renovated open-plan kitchen with a built-in oven, hob, and space for a top loader washing machine and a single door fridge. The light-filled lounge area opens onto a balcony, perfect for enjoying sunny days. The apartment features two generously sized bedrooms with built-in cupboards and a full family bathroom. Ideal for an executive couple seeking both comfort and convenience. Perfect for an Executive Couple Conveniently located, providing easy access to all local amenities. Additional Information: - A credit check fee of R250 per applicant applies. - Admin fee: R900. - Deposit