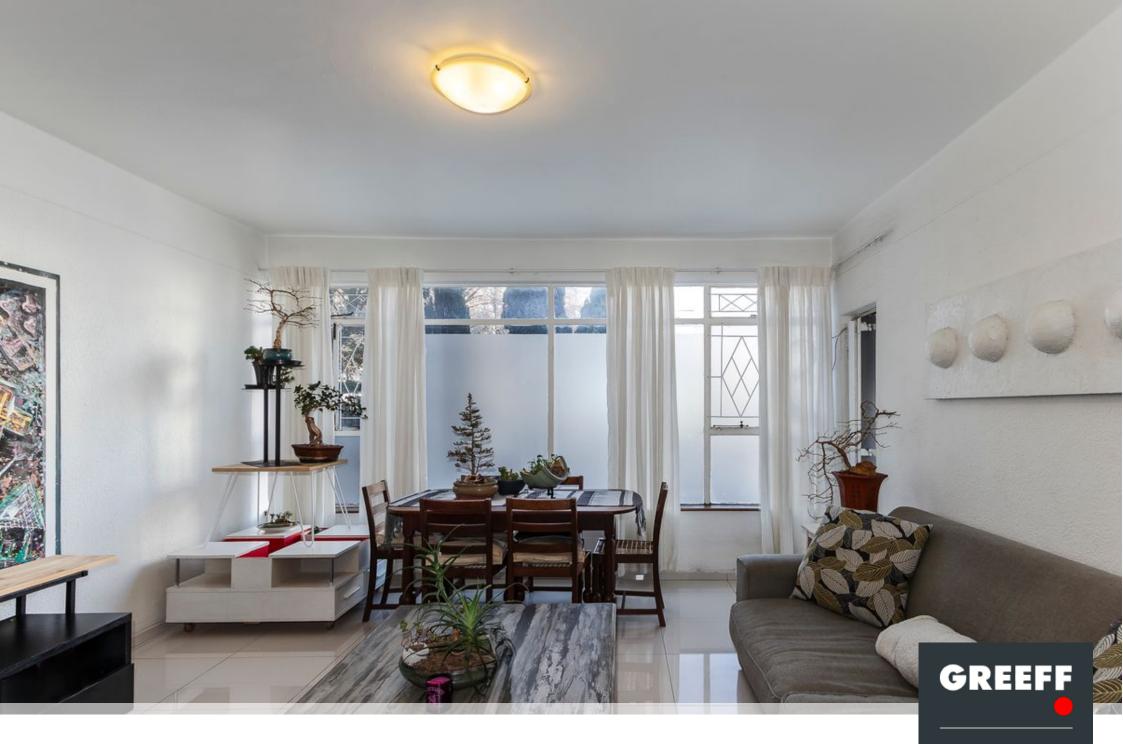

## Spacious and Well-Maintained Apartment for Rent in Somerset West CBD

Situated in an older apartment building within a well-established neighborhood in Somerset West CBD, this beautifully maintained, move-in-ready apartment offers a stylish, recently renovated open-plan kitchen with a built-in oven, hob, and space for a top loader washing machine and a single door fridge. The light-filled lounge area opens onto a balcony, perfect for enjoying sunny days. The apartment features two generously sized bedrooms with built-in cupboards and a full family bathroom. Ideal for an executive couple seeking both comfort and convenience. Perfect for an Executive Couple Conveniently located, providing easy access to all local amenities. Additional Information: - A credit check fee of R250 per applicant applies. - Admin fee: R900. - Deposit