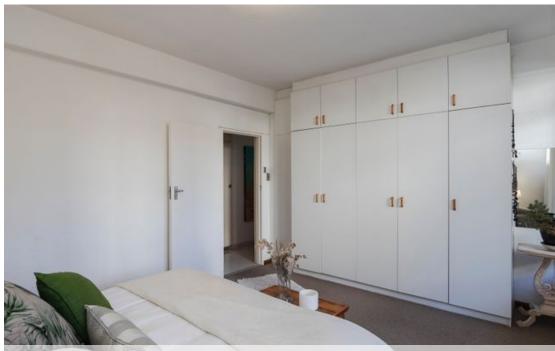

## Spacious and Well-Maintained Apartment for Rent in Somerset West CBD

Situated in an older apartment building within a well-established neighborhood in Somerset West CBD, this beautifully maintained, move-in-ready apartment offers a stylish, recently renovated open-plan kitchen with a built-in oven, hob, and space for a top loader washing machine and a single door fridge. The light-filled lounge area opens onto a balcony, perfect for enjoying sunny days. The apartment features two generously sized bedrooms with built-in cupboards and a full family bathroom. Ideal for an executive couple seeking both comfort and convenience. Perfect for an Executive Couple Conveniently located, providing easy access to all local amenities. Additional Information: - A credit check fee of R250 per applicant applies. - Admin fee: R900. - Deposit