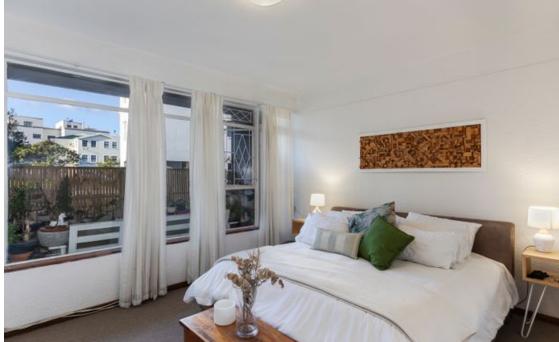

## Spacious and Well-Maintained Apartment for Rent in Somerset West CBD

Situated in an older apartment building within a well-established neighborhood in Somerset West CBD, this beautifully maintained, move-in-ready apartment offers a stylish, recently renovated open-plan kitchen with a built-in oven, hob, and space for a top loader washing machine and a single door fridge. The light-filled lounge area opens onto a balcony, perfect for enjoying sunny days. The apartment features two generously sized bedrooms with built-in cupboards and a full family bathroom. Ideal for an executive couple seeking both comfort and convenience. Perfect for an Executive Couple Conveniently located, providing easy access to all local amenities. Additional Information: - A credit check fee of R250 per applicant applies. - Admin fee: R900. - Deposit