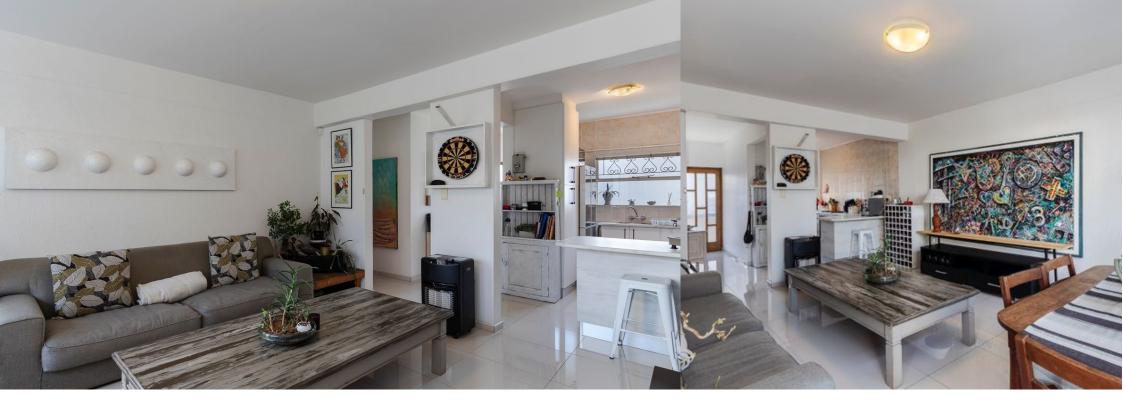

## Spacious and Well-Maintained Apartment for Rent in Somerset West CBD

Situated in an older apartment building within a well-established neighborhood in Somerset West CBD, this beautifully maintained, move-in-ready apartment offers a stylish, recently renovated open-plan kitchen with a built-in oven, hob, and space for a top loader washing machine and a single door fridge. The light-filled lounge area opens onto a balcony, perfect for enjoying sunny days. The apartment features two generously sized bedrooms with built-in cupboards and a full family bathroom. Ideal for an executive couple seeking both comfort and convenience. Perfect for an Executive Couple Conveniently located, providing easy access to all local amenities. Additional Information: - A credit check fee of R250 per applicant applies. - Admin fee: R900. - Deposit