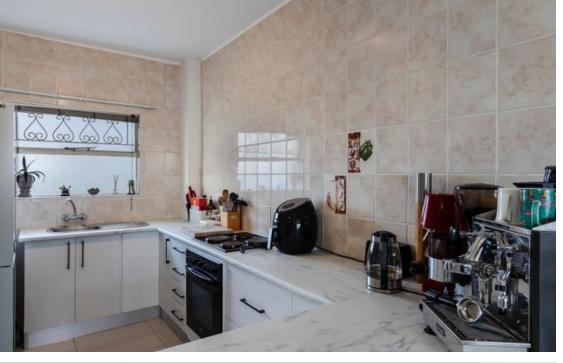

## Spacious and Well-Maintained Apartment for Rent in Somerset West CBD

Situated in an older apartment building within a well-established neighborhood in Somerset West CBD, this beautifully maintained, move-in-ready apartment offers a stylish, recently renovated open-plan kitchen with a built-in oven, hob, and space for a top loader washing machine and a single door fridge. The light-filled lounge area opens onto a balcony, perfect for enjoying sunny days. The apartment features two generously sized bedrooms with built-in cupboards and a full family bathroom. Ideal for an executive couple seeking both comfort and convenience. Perfect for an Executive Couple Conveniently located, providing easy access to all local amenities. Additional Information: - A credit check fee of R250 per applicant applies. - Admin fee: R900. - Deposit